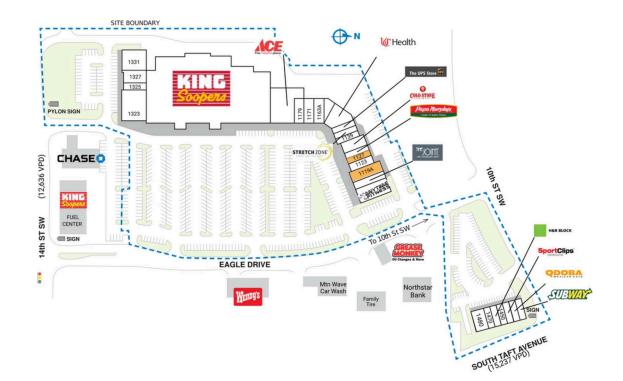

## THOMPSON VALLEY TOWNE CENTER

| 1275 Eag | le Drive | Loveland. | , CO 80537 |
|----------|----------|-----------|------------|
|          |          |           |            |

| SQ. | 1107       | Anytime Fitness                                                   | 4,087 SF                                                                                                                                | 1159                                                                                                                                                                                                                                                                                          | UC Health                                                                                                                                                                                                                                                                                                                                              | 3,237 SF                                                                                                                                                                                                                                                                                                                                                            | 1331 CJ's Patio Grill                                                                                                                                                                                                                                                                                                                                                                                                                                                                                                                                                                               | 3,468 SF                                                                                                                                                                                                                                                                                                                                                                                                                                                                                                                                                                                       | SITE LEGEND                                                                                                                                                                                                                                                                                                                                                                                                                                                                                                                                                                                                                                                                                                                                       |
|-----|------------|-------------------------------------------------------------------|-----------------------------------------------------------------------------------------------------------------------------------------|-----------------------------------------------------------------------------------------------------------------------------------------------------------------------------------------------------------------------------------------------------------------------------------------------|--------------------------------------------------------------------------------------------------------------------------------------------------------------------------------------------------------------------------------------------------------------------------------------------------------------------------------------------------------|---------------------------------------------------------------------------------------------------------------------------------------------------------------------------------------------------------------------------------------------------------------------------------------------------------------------------------------------------------------------|-----------------------------------------------------------------------------------------------------------------------------------------------------------------------------------------------------------------------------------------------------------------------------------------------------------------------------------------------------------------------------------------------------------------------------------------------------------------------------------------------------------------------------------------------------------------------------------------------------|------------------------------------------------------------------------------------------------------------------------------------------------------------------------------------------------------------------------------------------------------------------------------------------------------------------------------------------------------------------------------------------------------------------------------------------------------------------------------------------------------------------------------------------------------------------------------------------------|---------------------------------------------------------------------------------------------------------------------------------------------------------------------------------------------------------------------------------------------------------------------------------------------------------------------------------------------------------------------------------------------------------------------------------------------------------------------------------------------------------------------------------------------------------------------------------------------------------------------------------------------------------------------------------------------------------------------------------------------------|
| FI. | 1117       | The Joint                                                         | 1,062 SF                                                                                                                                | 1163A                                                                                                                                                                                                                                                                                         | Honolulu Poke Bar                                                                                                                                                                                                                                                                                                                                      | 1,745 SF                                                                                                                                                                                                                                                                                                                                                            | 1400 Subway                                                                                                                                                                                                                                                                                                                                                                                                                                                                                                                                                                                         | 2,040 SF                                                                                                                                                                                                                                                                                                                                                                                                                                                                                                                                                                                       |                                                                                                                                                                                                                                                                                                                                                                                                                                                                                                                                                                                                                                                                                                                                                   |
|     | 1119A      | AVAILABLE                                                         | 2,678 SF                                                                                                                                | 1171                                                                                                                                                                                                                                                                                          | Puff Stop                                                                                                                                                                                                                                                                                                                                              | 1,400 SF                                                                                                                                                                                                                                                                                                                                                            | 1420 Qdoba                                                                                                                                                                                                                                                                                                                                                                                                                                                                                                                                                                                          | 2,760 SF                                                                                                                                                                                                                                                                                                                                                                                                                                                                                                                                                                                       | Available                                                                                                                                                                                                                                                                                                                                                                                                                                                                                                                                                                                                                                                                                                                                         |
|     | 1123       | HOTWORX                                                           | 1,969 SF                                                                                                                                | 1179                                                                                                                                                                                                                                                                                          | Stella Nails                                                                                                                                                                                                                                                                                                                                           | 1,560 SF                                                                                                                                                                                                                                                                                                                                                            | 1440 Sport Clips                                                                                                                                                                                                                                                                                                                                                                                                                                                                                                                                                                                    | 1,200 SF                                                                                                                                                                                                                                                                                                                                                                                                                                                                                                                                                                                       | Occupied                                                                                                                                                                                                                                                                                                                                                                                                                                                                                                                                                                                                                                                                                                                                          |
|     | 1127       | AVAILABLE                                                         | 1,432 SF                                                                                                                                | 1195                                                                                                                                                                                                                                                                                          | Ace Hardware                                                                                                                                                                                                                                                                                                                                           | 10,005 SF                                                                                                                                                                                                                                                                                                                                                           | 1450 For the Love of Cats Veterinary                                                                                                                                                                                                                                                                                                                                                                                                                                                                                                                                                                | 1,200 SF                                                                                                                                                                                                                                                                                                                                                                                                                                                                                                                                                                                       | Leased (not occupied)                                                                                                                                                                                                                                                                                                                                                                                                                                                                                                                                                                                                                                                                                                                             |
|     | 1131       | Papa Murphy's Pizza                                               | I,403 SF                                                                                                                                | 1275                                                                                                                                                                                                                                                                                          | King Soopers                                                                                                                                                                                                                                                                                                                                           | 65,001 SF                                                                                                                                                                                                                                                                                                                                                           | Clinic                                                                                                                                                                                                                                                                                                                                                                                                                                                                                                                                                                                              |                                                                                                                                                                                                                                                                                                                                                                                                                                                                                                                                                                                                | Owned by Others                                                                                                                                                                                                                                                                                                                                                                                                                                                                                                                                                                                                                                                                                                                                   |
|     | 1135       | Cold Stone Creamery                                               | 1,444 SF                                                                                                                                | 1323                                                                                                                                                                                                                                                                                          | Asian Cafe & Grill                                                                                                                                                                                                                                                                                                                                     | 5,075 SF                                                                                                                                                                                                                                                                                                                                                            | 1460 H&R Block                                                                                                                                                                                                                                                                                                                                                                                                                                                                                                                                                                                      |                                                                                                                                                                                                                                                                                                                                                                                                                                                                                                                                                                                                | Site Boundary                                                                                                                                                                                                                                                                                                                                                                                                                                                                                                                                                                                                                                                                                                                                     |
|     | 1139       | Taste of Philly                                                   | 1,332 SF                                                                                                                                | 1325                                                                                                                                                                                                                                                                                          | Peak to Peak Martial Arts                                                                                                                                                                                                                                                                                                                              | 1,109 SF                                                                                                                                                                                                                                                                                                                                                            | 1470 Hearing Life                                                                                                                                                                                                                                                                                                                                                                                                                                                                                                                                                                                   |                                                                                                                                                                                                                                                                                                                                                                                                                                                                                                                                                                                                | Le boundary                                                                                                                                                                                                                                                                                                                                                                                                                                                                                                                                                                                                                                                                                                                                       |
|     | 1147       | Stretch Zone                                                      | 1,404 SF                                                                                                                                | 1327                                                                                                                                                                                                                                                                                          | Divine Dermatology                                                                                                                                                                                                                                                                                                                                     | 2,388 SF                                                                                                                                                                                                                                                                                                                                                            | 1480 Fox Creek Family Dental                                                                                                                                                                                                                                                                                                                                                                                                                                                                                                                                                                        | 2,320 SF                                                                                                                                                                                                                                                                                                                                                                                                                                                                                                                                                                                       |                                                                                                                                                                                                                                                                                                                                                                                                                                                                                                                                                                                                                                                                                                                                                   |
|     | 1151       | The UPS Store                                                     | 1,403 SF                                                                                                                                |                                                                                                                                                                                                                                                                                               |                                                                                                                                                                                                                                                                                                                                                        |                                                                                                                                                                                                                                                                                                                                                                     | TOTAL SQ. FT.                                                                                                                                                                                                                                                                                                                                                                                                                                                                                                                                                                                       | 125,122                                                                                                                                                                                                                                                                                                                                                                                                                                                                                                                                                                                        |                                                                                                                                                                                                                                                                                                                                                                                                                                                                                                                                                                                                                                                                                                                                                   |
|     | SQ.<br>FT. | FT. 1117<br>1119A<br>1123<br>1127<br>1131<br>1135<br>1139<br>1147 | FT.III7The JointIII9AAVAILABLEII23HOTWORXII27AVAILABLEII31Papa Murphy's PizzaII35Cold Stone CreameryII39Taste of PhillyII47Stretch Zone | FT.   III7   The Joint   I,062 SF     III9A   AVAILABLE   2,678 SF     I123   HOTWORX   1,969 SF     I127   AVAILABLE   1,432 SF     I131   Papa Murphy's Pizza   1,403 SF     I135   Cold Stone Creamery   1,444 SF     I139   Taste of Philly   1,332 SF     I147   Stretch Zone   1,404 SF | FT.   III7   The Joint   I,062 SF   I163A     III9A   AVAILABLE   2,678 SF   1171     I123   HOTWORX   1,969 SF   1179     I127   AVAILABLE   1,432 SF   1195     I131   Papa Murphy's Pizza   1,403 SF   1275     I135   Cold Stone Creamery   1,444 SF   1323     I139   Taste of Philly   1,332 SF   1325     I147   Stretch Zone   I,404 SF   1327 | FT.III7The JointI,062 SFII63AHonolulu Poke BarII19AAVAILABLE2,678 SFII71Puff StopI123HOTWORX1,969 SFII79Stella NailsI127AVAILABLE1,432 SFII95Ace HardwareI131Papa Murphy's Pizza1,403 SF1275King SoopersI135Cold Stone Creamery1,444 SFI323Asian Cafe & GrillI139Taste of Philly1,332 SFI325Peak to Peak Martial ArtsI147Stretch Zone1,404 SFI327Divine Dermatology | FT.   III7   The Joint   I,062 SF   II63A   Honolulu Poke Bar   I,745 SF     III9A   AVAILABLE   2,678 SF   II71   Puff Stop   I,400 SF     I123   HOTWORX   1,969 SF   I179   Stella Nails   I,560 SF     I127   AVAILABLE   1,432 SF   I195   Ace Hardware   10,005 SF     I131   Papa Murphy's Pizza   1,403 SF   I275   King Soopers   65,001 SF     I135   Cold Stone Creamery   I,444 SF   I323   Asian Cafe & Grill   5,075 SF     I139   Taste of Philly   I,332 SF   I325   Peak to Peak Martial Arts   I,109 SF     I147   Stretch Zone   I,404 SF   I327   Divine Dermatology   2,388 SF | FT. I II7 The Joint I,062 SF I 163A Honolulu Poke Bar I,745 SF I 400 Subway   II19A AVAILABLE 2,678 SF I 171 Puff Stop I,400 SF I 420 Qdoba   I123 HOTWORX 1,969 SF I 179 Stella Nails I,560 SF I 440 Sport Clips   I127 AVAILABLE I,432 SF I 195 Ace Hardware 10,005 SF I 450 For the Love of Cats Veterinary Clinic   I131 Papa Murphy's Pizza I,403 SF 1275 King Soopers 65,001 SF I 460 H&R Block   I139 Taste of Philly I,332 SF I 325 Peak to Peak Martial Arts I,109 SF I 470 Hearing Life   I147 Stretch Zone I,404 SF I 327 Divine Dermatology 2,388 SF I 480 Fox Creek Family Dental | FT. III7 The Joint I,062 SF II63A Honolulu Poke Bar I,745 SF I400 Subway 2,040 SF   III9A AVAILABLE 2,678 SF II71 Puff Stop I,400 SF I420 Qdoba 2,760 SF   II23 HOTWORX 1,969 SF II79 Stella Nails 1,560 SF I440 Sport Clips 1,200 SF   II27 AVAILABLE 1,432 SF II95 Ace Hardware 10,005 SF I450 For the Love of Cats Veterinary 1,200 SF   I131 Papa Murphy's Pizza 1,403 SF I275 King Soopers 65,001 SF I460 H&R Block 1,200 SF   I135 Cold Stone Creamery I,444 SF I323 Asian Cafe & Grill 5,075 SF I460 H&R Block 1,200 SF   I139 Taste of Philly 1,332 SF I325 Peak to Peak Martial Arts 1,109 SF I470 Hearing Life 1,200 SF   I147 Stretch Zone I,404 SF I327 Divine Dermatology 2,388 SF TOTAL SO LT 1450 For Creek Family Dental 2,320 SF |