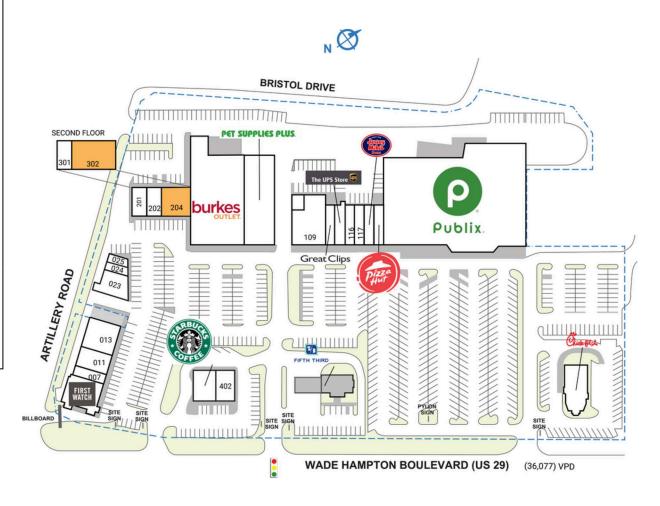

## **HAMPTON VILLAGE**

| SPACE | TENANT                            | SQ. FT.   | 114 Great Clips                                   | 1,200 SF               |
|-------|-----------------------------------|-----------|---------------------------------------------------|------------------------|
| OUTI  | Chick-fil-A                       | 3,676 SF  | 115 The UPS Store                                 | 1,600 SF               |
| OUT2  | Fifth Third Bank                  | 2,352 SF  | I I 6 Pho Le                                      | 1,600 SF               |
| SHADI | Shaw Partners                     |           | 117 Harvard's Liquor &                            | 1,600 SF               |
| 001   | First Watch                       | 4,404 SF  | Wine                                              |                        |
| 007   | La Costena                        | 1,240 SF  | 118 Jersey Mike's Subs                            | 1,600 SF               |
| 011   | U've Got Nails                    | 2,440 SF  | 119 Pizza Hut                                     | 1,600 SI               |
| 013   | Taylor's Tobacco<br>and Vape      | 2,604 SF  |                                                   | 51, <del>4</del> 20 SI |
|       |                                   |           | 201 The Wax Studio                                | 1,500 SF               |
| 023   | Sofrito Rotisserie                | 1,892 SF  | 202 I 0th Planet Jiu Jitsu<br>Greenville          | 1,500 SF               |
| 024   | Famous<br>Barbershop and<br>Salon | 740 SF    |                                                   | 2,000,00               |
|       |                                   |           | 204 AVAILABLE                                     | 3,000 SI               |
| 025   | 5 Star Nutrition                  | 762 SF    | 301 Upstate Mobility and<br>Culp Insurance Agency | 1,500 SF               |
|       |                                   |           | 302 AVAILABLE                                     | 4,500 SI               |
| 100   | Pet Supplies Plus                 | 9,822 SF  |                                                   |                        |
| 101   | Burkes Outlet                     | 20,454 SF | 401 Starbucks                                     | 2,000 SF               |
| 109   | 3 Friends Bar &<br>Grill          | 5,882 SF  | 402 Surcheros Fresh Mex                           | 2,800 SF               |
|       |                                   |           | TOTAL SQ. FT.                                     | 6,000                  |
| Av    | EGEND  railable ased (not occu    | upied)    | ☐ Occupied ☐ Owned by Others                      |                        |