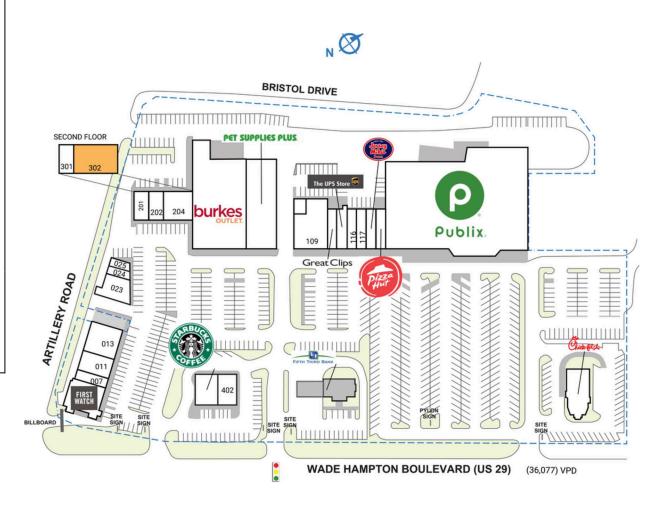

## **HAMPTON VILLAGE**

| SPACE                                         | TENANT                       | SQ. FT.   | 114 Great Clips 1,200 SF                                   |
|-----------------------------------------------|------------------------------|-----------|------------------------------------------------------------|
| OUTI                                          | Chick-fil-A                  | 3,676 SF  | 115 The UPS Store 1,600 SF                                 |
| OUT2                                          | Fifth Third Bank             | 2,352 SF  | 116 Pho Le 1,600 SI                                        |
| SHADI                                         | Shaw Partners                |           | 117 Harvard's Liquor & 1,600 SI                            |
| 001                                           | First Watch                  | 4,404 SF  | Wine                                                       |
| 007                                           | La Costena                   | 1,240 SF  | 118 Jersey Mike's Subs 1,600 SI                            |
| 011                                           | U've Got Nails               | 2,440 SF  | I 19 Pizza Hut I,600 SI                                    |
| 013                                           | Taylor's Tobacco<br>and Vape | 2,604 SF  | 120 Publix 51,420 Sl                                       |
|                                               |                              |           | 201 The Wax Studio 1,500 SI                                |
| 023                                           | Sofrito Rotisserie           | 1,892 SF  | 202 I Oth Planet Jiu Jitsu 1,500 Sl<br>Greenville          |
| 024                                           | Famous<br>Barbershop and     | 740 SF    | 204 Ideal Massage & Spa 3,000 Sl                           |
| 025                                           | Salon  5 Star Nutrition      | 762 SF    | 301 Upstate Mobility and 1,500 SI<br>Culp Insurance Agency |
| 100                                           | Pet Supplies Plus            | 9,822 SF  | 302 AVAILABLE 4,500 S                                      |
| 101                                           | Burkes Outlet                | 20,454 SF | 401 Starbucks 2,000 SI                                     |
| 109                                           | 3 Friends Bar &<br>Grill     | 5,882 SF  | 402 Surcheros Fresh Mex 2,800 SI                           |
|                                               |                              |           | TOTAL SQ. FT. 133,688                                      |
| SITE I                                        | LEGEND                       |           |                                                            |
| Available Leased (not occupied) Site Boundary |                              |           | Occupied Owned by Others                                   |