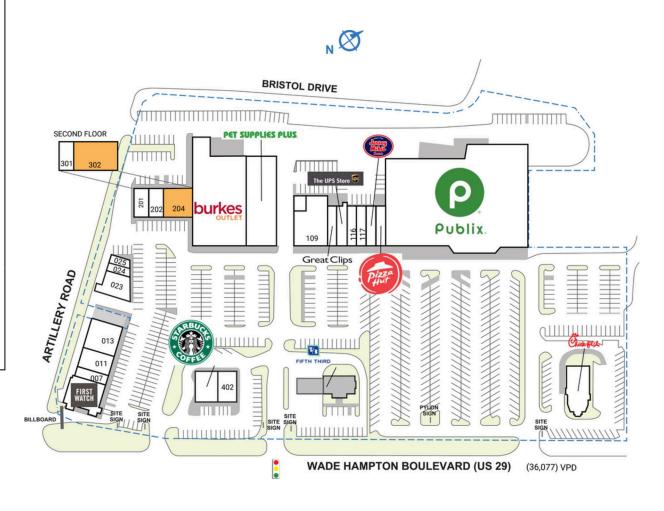

## **HAMPTON VILLAGE**

|          | SO. FT.   | 114 Great Clips                         |          |
|----------|-----------|-----------------------------------------|----------|
|          | 3Q. 11.   | 114 Great Clips                         | 1,200 SI |
|          | 3,676 SF  | 115 The UPS Store                       | 1,600 SI |
| Bank     | 2,352 SF  | I I 6 Pho Le                            | 1,600 SI |
| ners     |           | 117 Harvard's Liquor &                  | 1,600 SI |
| h        | 4,404 SF  | Wine                                    | 1.600 SI |
| a        | 1,240 SF  | 118 Jersey Mike's Subs                  | 1,600 SI |
| Vails    | 2,440 SF  | 119 Pizza Hut<br>120 Publix             | 51.420 S |
| obacco   | 2,604 SF  | 201 The Wax Studio                      | 1.500 SI |
|          |           |                                         | 1,500 S  |
| tisserie | 1,892 SF  | 202 10th Planet Jiu Jitsu<br>Greenville | 1,500 5  |
| p and    | 740 SF    | 204 AVAILABLE                           | 3,000 S  |
| Salon    |           | 301 Upstate Mobility and                | 1,500 S  |
| rition   | 762 SF    | Culp Insurance Agency                   | ,        |
| es Plus  | 9,822 SF  | 302 AVAILABLE                           | 4,500 S  |
| ıtlet    | 20,454 SF | 401 Starbucks                           | 2,000 S  |
| Bar &    | 5,882 SF  | 402 Surcheros Fresh Mex                 | 2,800 S  |
| Grill    |           | TOTAL SQ. FT.                           | 133,688  |
| )        |           |                                         | .55,55   |
|          | occi      | occupied)<br>ry                         |          |