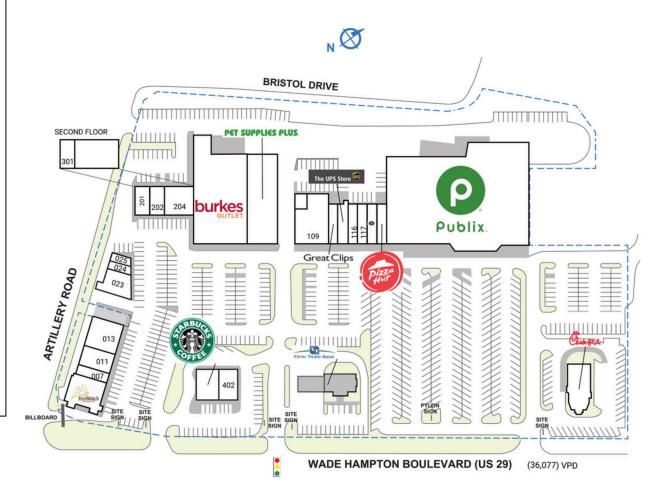

## **HAMPTON VILLAGE**

| SPACE        | TENANT                          | SQ. FT.   | 115 The UPS Store                       | 1,600 SF  |
|--------------|---------------------------------|-----------|-----------------------------------------|-----------|
| OUTI         | Chick-fil-A                     | 3,676 SF  | I I 6 Pho Le                            | 1,600 SF  |
|              | Fifth Third Bank Shaw Partners  | 2,352 SF  | 117 Harvard's Liquor &<br>Wine          | 1,600 SF  |
| 00 I         | First Watch                     | 4 404 55  | 118 Jersey Mike's Subs                  | 1,600 SF  |
|              |                                 | 4,404 SF  | I 19 Pizza Hut                          | 1,600 SF  |
| 007          | La Costena                      | 1,240 SF  | 120 Publix                              | 51,420 SF |
| 011          | U've Got Nails                  | 2,440 SF  | 201 The Wax Studio                      | 1,500 SF  |
| 013          | Taylor's<br>Tobacco and<br>Vape | 2,604 SF  | 202 10th Planet Jiu Jitsu<br>Greenville | 1,500 SF  |
| 023          | Sofrito<br>Rotisserie           | 1,892 SF  | 204 Ideal Massage & Spa                 | 3,000 SF  |
|              |                                 |           | 301 Upstate Mobility and                | 1,500 SF  |
| 024          | Famous<br>Barbershop and        | 740 SF    | Culp Insurance<br>Academy               |           |
|              | Salon                           |           | 401 Starbucks                           | 2,000 SF  |
| 025          | 5 Star Nutrition                | 762 SF    | 402 Surcheros Fresh                     | 2,800 SF  |
| 100          | Pet Supplies Plus               | 9,822 SF  | Mex                                     |           |
| 101          | Burkes Outlet                   | 20,454 SF | TOTAL SQ. FT.                           | 129,188   |
| 109          | 3 Friends Bar &<br>Grill        | 5,882 SF  |                                         |           |
| 114          | Great Clips                     | 1,200 SF  |                                         |           |
| SITE L       | .EGEND                          |           |                                         |           |
| <b>Π</b> Δν. | ailable                         |           |                                         |           |
|              |                                 |           | Occupied                                |           |
|              | ased (not occu                  | ipiea)    | ☐ Owned by Others                       |           |
| L_: Sit      | e Boundary                      |           |                                         |           |