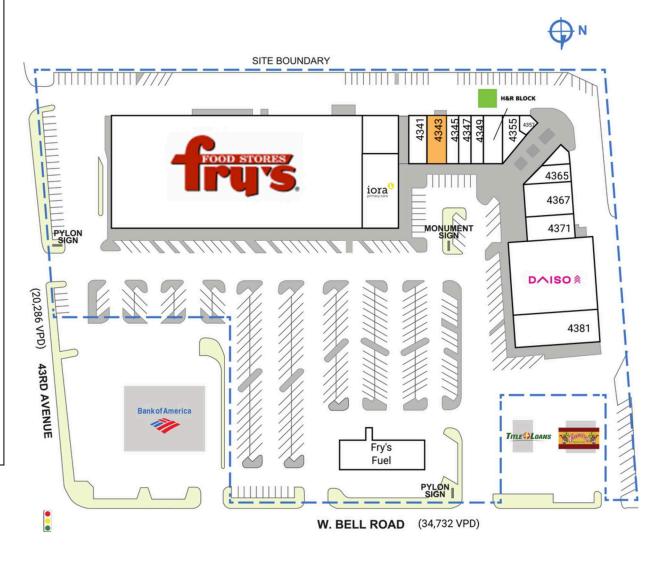

## SUNBURST PLAZA

| SPACE                | TENANT                               | SQ. FT.   |
|----------------------|--------------------------------------|-----------|
| Fuel                 | Fry's Fuel                           |           |
| 4315                 | Fry's Food Stores                    | 55,947 SF |
| 4319                 | Iora Primary Care                    | 6,300 SF  |
| 4341                 | Brighter View Life Enrichment Center | 5,280 SF  |
| 4343                 | AVAILABLE                            | 2,040 SF  |
| 4345                 | Lads, Dads & Ladies                  | 1,020 SF  |
| 4347                 | Sunburst Water & Ice                 | 1,020 SF  |
| 4349                 | Paradise Biryani Pointe              | 1,020 SF  |
| 4353                 | H&R Block                            | 2,040 SF  |
| 4355                 | Bushwacker's Unisex Salon            | 1,130 SF  |
| 4357                 | Shop                                 | 580 SF    |
| 4365                 | Family Nail & Spa                    | 1,500 SF  |
| 4367                 | Mirage Kitchen                       | 1,996 SF  |
| 4371                 | Monae Fusion Cuisine                 | 2,040 SF  |
| 4377                 | Daiso Japan                          | 12,960 SF |
| 4381                 | Auto Correct                         | 5,040 SF  |
| TOTAL SQ. FT. 99,913 |                                      |           |
| SITE LEGEND          |                                      |           |
| Available            |                                      |           |