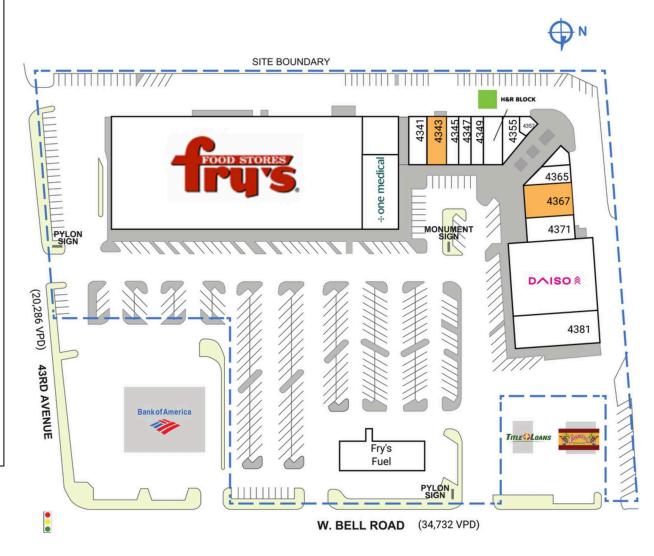

## SUNBURST PLAZA

| SPACE         | TENANT                               | SQ. FT.   |
|---------------|--------------------------------------|-----------|
| Fuel          | Fry's Fuel                           |           |
| 4315          | Fry's Food Stores                    | 55,947 SF |
| 4319          | One Medical                          | 6,300 SF  |
| 4341          | Brighter View Life Enrichment Center | 5,280 SF  |
| 4343          | AVAILABLE                            | 2,040 SF  |
| 4345          | Lads, Dads & Ladies                  | 1,020 SF  |
| 4347          | Sunburst Water & Ice                 | 1,020 SF  |
| 4349          | Paradise Biryani Pointe              | 1,020 SF  |
| 4353          | H&R Block                            | 2,040 SF  |
| 4355          | Bushwacker's Unisex Salon            | 1,130 SF  |
| 4357          | Shop                                 | 580 SF    |
| 4365          | Family Nail & Spa                    | 1,500 SF  |
| 4367          | AVAILABLE                            | 1,996 SF  |
| 4371          | Monae Fusion Cuisine                 | 2,040 SF  |
| 4377          | Daiso Japan                          | 12,960 SF |
| 4381          | Auto Correct                         | 5,040 SF  |
| TOTAL SQ. FT. |                                      | 99,913    |
| SITE LE       | GEND                                 |           |
|               | ilable                               | hers      |