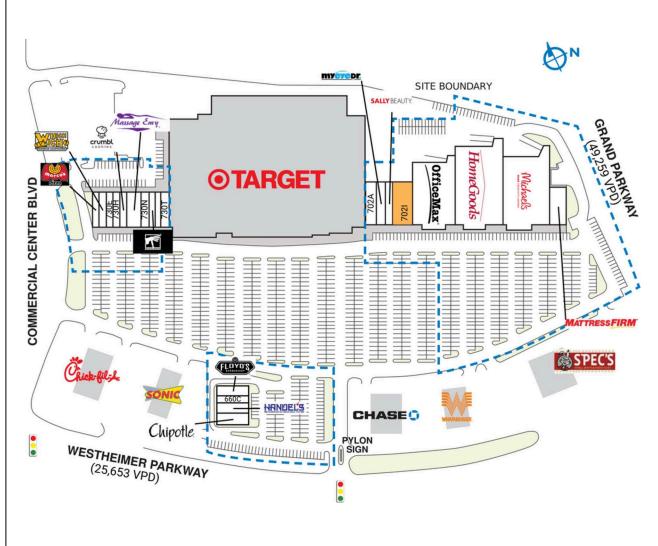

| SPACE                                 | TENANT                    | SQ. FT.   |
|---------------------------------------|---------------------------|-----------|
| 0510                                  | Mattress Firm             | 4,500 SF  |
| 0514                                  | Michaels                  | 21,322 SF |
| 0518                                  | HomeGoods                 | 25,981 SF |
| 0610                                  | OfficeMax                 | 17,970 SF |
| 660A                                  | Chipotle Mexican Grill    | 2,437 SF  |
| 660B                                  | Handel's Ice Cream        | 1,945 SF  |
| 660C                                  | Trophy Tea Cafe           | 1,256 SF  |
| 660D                                  | Floyd 99 Barbershop       | 1,395 SF  |
| 702A                                  | The Round Top Collections | 2,500 SF  |
| 702C                                  | MyEyeDr                   | 2,000 SF  |
| 702E                                  | Sally Beauty Supply       | 1,718 SF  |
| <b>702I</b>                           | AVAILABLE                 | 6,000 SF  |
| 730A                                  | Marco's Pizza             | 1,440 SF  |
| 730C                                  | Which Wich                | 1,600 SF  |
| 730E                                  | Priya's Salon             | 1,200 SF  |
| 730H                                  | Happy You You Asian       | 1,280 SF  |
| 730K                                  | Crumbl Cookies            | 1,450 SF  |
| 730L                                  | Massage Envy              | 3,000 SF  |
| 730N                                  | Urgent Care for Kids      | 1,800 SF  |
| 730P                                  | Warhammer                 | 1,200 SF  |
| 730T                                  | Sweet Memory Nail Spa     | 2,800 SF  |
| TOTAL                                 | SQ. FT.                   | 97,761    |
| SITE LEC                              | GEND                      |           |
| ☐ Available ☐ Occupied                |                           |           |
| Leased (not occupied) Owned by Others |                           |           |
| Site Boundary                         |                           |           |