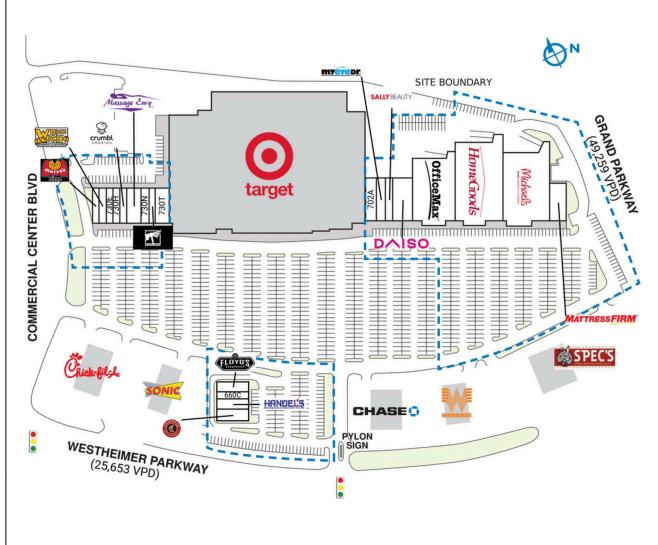

| CDA CE                                 | TENIANIT                  | 60 FT     |
|----------------------------------------|---------------------------|-----------|
| SPACE                                  | TENANT                    | SQ. FT.   |
| SHAD                                   | Target                    |           |
| 0510                                   | Mattress Firm             | 4,500 SF  |
| 0514                                   | Michaels                  | 21,322 SF |
| 0518                                   | HomeGoods                 | 25,981 SF |
| 0610                                   | OfficeMax                 | 17,970 SF |
| 660A                                   | Chipotle Mexican Grill    | 2,437 SF  |
| 660B                                   | Handel's Ice Cream        | 1,945 SF  |
| 660C                                   | Trophy Tea Cafe           | 1,256 SF  |
| 660D                                   | Floyd 99 Barbershop       | 1,395 SF  |
| 702A                                   | The Round Top Collections | 2,500 SF  |
| 702C                                   | MyEyeDr                   | 2,000 SF  |
| 702E                                   | Sally Beauty Supply       | 1,718 SF  |
| 7021                                   | Daiso                     | 6,000 SF  |
| 730A                                   | Marco's Pizza             | 1,440 SF  |
| 730C                                   | Which Wich                | 1,600 SF  |
| 730E                                   | Priya's Salon             | 1,200 SF  |
| 730H                                   | Happy YouYou Asian        | 1,280 SF  |
| 730K                                   | Crumbl Cookies            | 1,450 SF  |
| 730L                                   | Massage Envy              | 3,000 SF  |
| 730N                                   | Urgent Care for Kids      | 1,800 SF  |
| 730P                                   | Warhammer                 | 1,200 SF  |
| 730T                                   | Sweet Memory Nail Spa     | 2,800 SF  |
| TOTAL                                  | SQ. FT.                   | 97,761    |
| SITE LEC                               | GEND                      |           |
| Availa                                 | able 🔲 Occupied           |           |
| Leased (not occupied) Overed by Others |                           |           |
| Site Boundary                          |                           |           |
|                                        |                           |           |