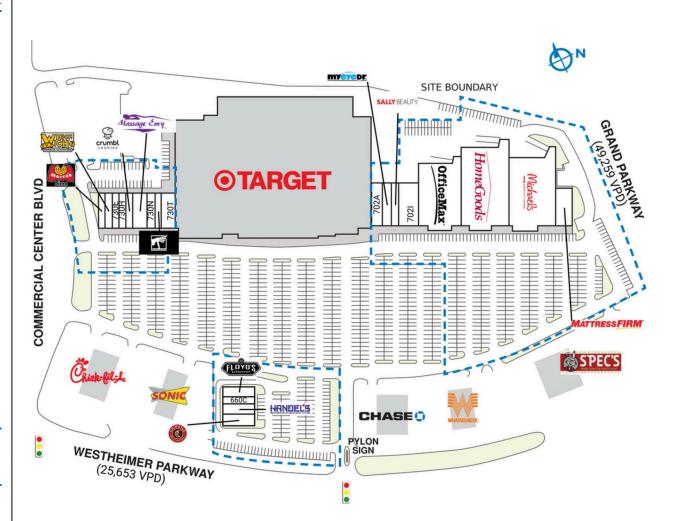

## **CINCO RANCH AT MARKET CENTER**

| 23720 Westheimer Parkway | Katy, TX 77494 |
|--------------------------|----------------|
|--------------------------|----------------|

| SPACE          | TENANT                    | SQ. FT.   |
|----------------|---------------------------|-----------|
| 0510           | Mattress Firm             | 4,500 SF  |
| 0514           | Michaels                  | 21,322 SF |
| 0518           | HomeGoods                 | 25,981 SF |
| 0610           | OfficeMax                 | 17,970 SF |
| 660A           | Chipotle Mexican Grill    | 2,437 SF  |
| 660B           | Handel's Ice Cream        | 1,945 SF  |
| 660C           | Trophy Tea Cafe           | 1,256 SF  |
| 660D           | Floyd 99 Barbershop       | 1,395 SF  |
| 702A           | The Round Top Collections | 2,500 SF  |
| 702C           | MyEyeDr                   | 2,000 SF  |
| 702E           | Sally Beauty Supply       | 1,718 SF  |
| 7021           | Daiso                     | 6,000 SF  |
| 730A           | Marco's Pizza             | 1,440 SF  |
| 730C           | Which Wich                | 1,600 SF  |
| 730E           | Priya's Salon             | 1,200 SF  |
| 730H           | Happy YouYou Asian        | 1,280 SF  |
| 730K           | Crumbl Cookies            | 1,450 SF  |
| 730L           | Massage Envy              | 3,000 SF  |
| 730N           | Urgent Care for Kids      | 1,800 SF  |
| 730P           | Warhammer                 | 1,200 SF  |
| 730T           | Sweet Memory Nail Spa     | 2,800 SF  |
| TOTAL          | SQ. FT.                   | 97,761    |
|                |                           |           |
| SITE LEC       | GEND                      |           |
| <b>—</b> • · · |                           |           |

| Available 📃           | └ Occupied      |
|-----------------------|-----------------|
| Leased (not occupied) | Owned by Others |
| Site Boundary         |                 |