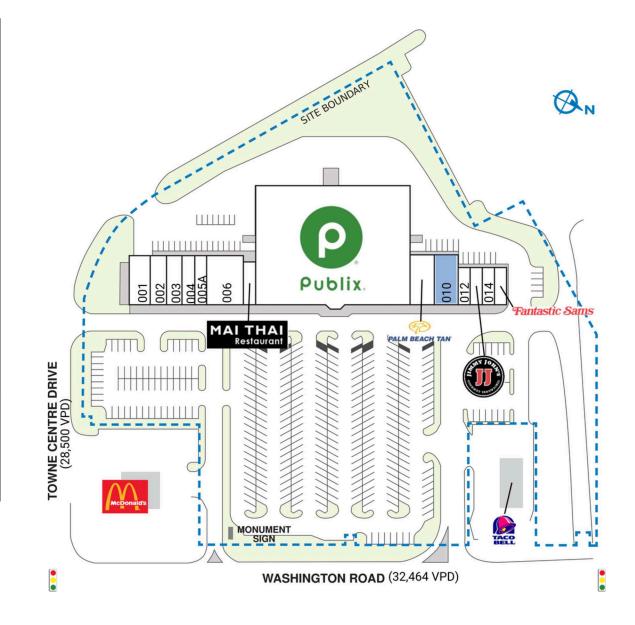

## **EVANS TOWNE CENTRE**

|  | 4274 Washing | gton Road | Evans, GA | A 30809 |
|--|--------------|-----------|-----------|---------|
|--|--------------|-----------|-----------|---------|

| SPACE               | TENANT                     | SQ. FT.   |  |
|---------------------|----------------------------|-----------|--|
| SHADI               | Evans Bells                |           |  |
| SHAD2               | Taco Bell                  |           |  |
| 001                 | Laziza Mediterranean Grill | 2,800 SF  |  |
| 002                 | Augusta Orthodontics       | 2,400 SF  |  |
| 003                 | OneMain Financial          | 2,213 SF  |  |
| 004                 | Namaste Indian Street Food | 1,600 SF  |  |
| 005A                | Mack's Poppin              | 1,600 SF  |  |
| 006                 | Рерру Рорру                | 4,500 SF  |  |
| 007                 | Mai Thai Restaurant        | 1,400 SF  |  |
| 008                 | Publix                     | 47,955 SF |  |
| 009                 | Palm Beach Tan             | 3,200 SF  |  |
| 010                 | COMING AVAILABLE           | 3,200 SF  |  |
| 012                 | New China Restaurant       | 1,200 SF  |  |
| 013                 | Jimmy John's               | 1,200 SF  |  |
| 014                 | US Nails                   | 1,200 SF  |  |
| 015                 | Fantastic Sams             | 1,200 SF  |  |
| TOTAL SQ. FT. 75,66 |                            | 75,668    |  |
| SITE LEGEND         |                            |           |  |
| 🗌 Availa            | able 🗌 Occupied            |           |  |