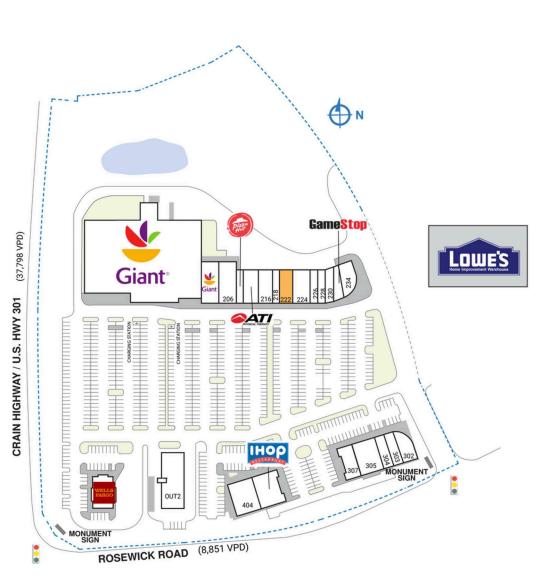

## **ROSEWICK CROSSING**

| SPACE   | TENANT                                               | SQ. FT.   |
|---------|------------------------------------------------------|-----------|
| OUTI    | Wells Fargo                                          | 4,500 SF  |
| OUT2    | Giant Fuel                                           | 3,500 SF  |
| SHADI   | Lowe's                                               |           |
| 200     | Giant                                                | 54,432 SF |
| 202     | Giant                                                | 4,000 SF  |
| 206     | Rosewick Wine & Spirits                              | 4,000 SF  |
| 210     | Pizza Hut                                            | 1,200 SF  |
| 212     | ATI Physical Therapy                                 | 2,656 SF  |
| 216     | La Plata Nails and Spa                               | 2,400 SF  |
| 218     | Elite Salon for Men                                  | 1,200 SF  |
| 222     | AVAILABLE                                            | 2,311 SF  |
| 224     | Sparkle n Sass Dance Company                         | 2,831 SF  |
| 226     | OneMain Financial                                    | 1,600 SF  |
| 228     | Bayou Girl Drink Factory                             | 1,600 SF  |
| 230     | Il Gusto Ristorante                                  | 2,000 SF  |
| 232     | GameStop                                             | 2,000 SF  |
| 234     | Salsita's Grill                                      | 2,827 SF  |
| 302     | Choice Floors & Stairways                            | 2,195 SF  |
| 303     | Webster Insurance                                    | 1,837 SF  |
| 304     | Rosewick Tobacco & Vape                              | 1,962 SF  |
| 305     | Neibauer Dental                                      | 4,580 SF  |
| 307     | Bollywood Masala                                     | 2,977 SF  |
| 401     | IHOP                                                 | 4,869 SF  |
| 404     | Adon Academy                                         | 4,580 SF  |
| TOTAL S | Q. FT.                                               | 116,057   |
| SITE LE | GEND                                                 |           |
| Avai    | lable 🛛 Occupied<br>ed (not occupied) 🔲 Owned by Oth | ers       |
|         | Boundary                                             |           |