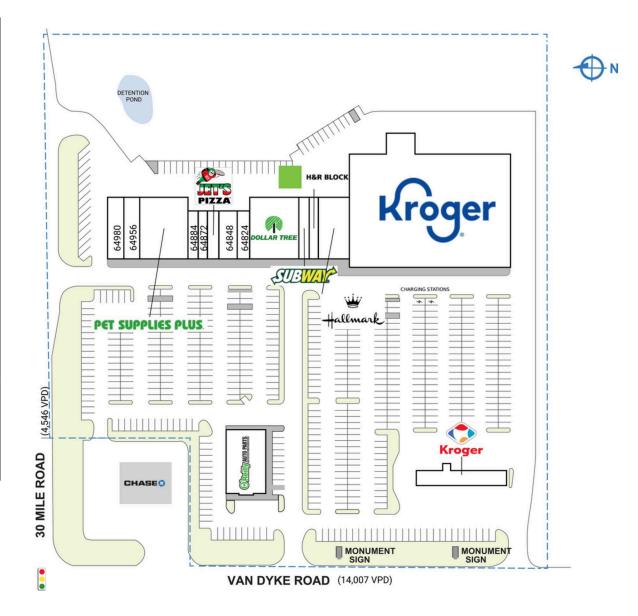

## **ORCHARD SQUARE**

## 64660-64992 Van Dyke Road | Washington Township, MI 48095

| SPACE                                                       | TENANT                             | SQ. FT.   |
|-------------------------------------------------------------|------------------------------------|-----------|
| OUTI                                                        | Kroger Fuel                        |           |
| 64660                                                       | Kroger                             | 48,750 SF |
| 64716                                                       | Hallmark                           | 5,000 SF  |
| 64740                                                       | H&R Block                          | 1,500 SF  |
| 64752                                                       | Subway                             | 1,500 SF  |
| 64788                                                       | Dollar Tree                        | 8,000 SF  |
| 64820                                                       | O'Reilly Auto Parts                | 6,656 SF  |
| 64824                                                       | Pro Nails                          | 1,544 SF  |
| 64848                                                       | Wild Bill's Tobacco                | 2,480 SF  |
| 64860                                                       | Jet's Pizza                        | 1,440 SF  |
| 64872                                                       | Icon Flooring                      | 1,200 SF  |
| 64884                                                       | Grondin's                          | 1,280 SF  |
| 64920                                                       | Pet Supplies Plus                  | 8,000 SF  |
| 64956                                                       | Stone House Grill Mediterranean    | 2,600 SF  |
| 64980                                                       | Faithful Friends Veterinary Clinic | 2,500 SF  |
| TOTAL SQ. FT.                                               |                                    | 92,450    |
| SITE LEO                                                    | GEND                               |           |
| Available Occupied<br>Leased (not occupied) Owned by Others |                                    |           |