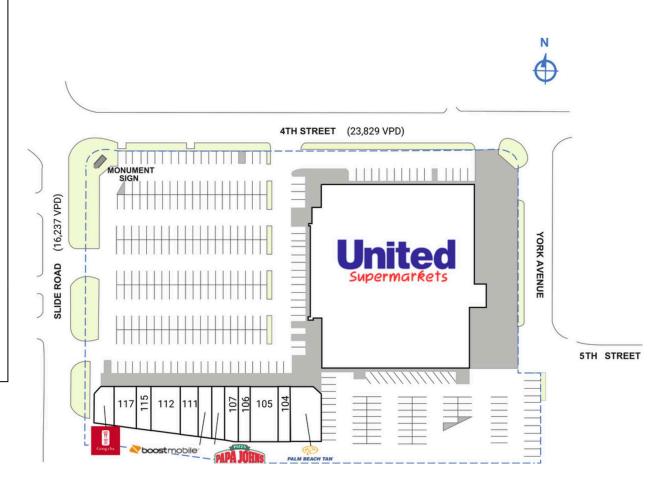

## **NORTHPARK VILLAGE**

| SPACE                                 | TENANT                | SQ. FT.   |
|---------------------------------------|-----------------------|-----------|
| 100                                   | United Supermarkets   | 50,700 SF |
| 102                                   | Palm Beach Tan        | 2,523 SF  |
| 104                                   | Lubbock Ophthalmology | 1,800 SF  |
| 105                                   | Officialz Barbershop  | 1,923 SF  |
| 106                                   | CA Nails              | 1,310 SF  |
| 107                                   | 365 Tobacco           | 1,068 SF  |
| 108                                   | Papa John's Pizza     | 1,200 SF  |
| 110                                   | Boost Mobile          | 1,386 SF  |
| 111                                   | Relaxing House Spa    | 1,334 SF  |
| 112                                   | Love Pho              | 2,282 SF  |
| 115                                   | Liquor Store          | 1,187 SF  |
| 117                                   | Abbeville Dentistry   | 2,101 SF  |
| 119                                   | Gong Cha              | 1,665 SF  |
| TOTAL SQ. FT. 70,479                  |                       | 70,479    |
|                                       |                       |           |
| SITE LEGEND                           |                       |           |
| Available Occupied                    |                       |           |
| Leased (not occupied) Owned by Others |                       |           |
| Site Boundary                         |                       |           |
|                                       |                       |           |