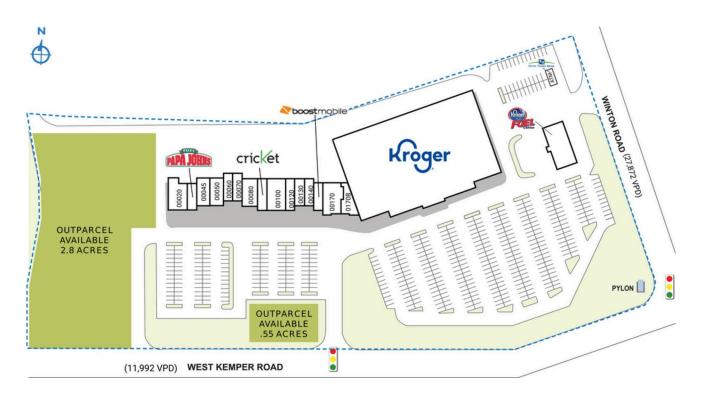

## FOREST PARK SQUARE

| 00050 | Belflex Staffing Network                          | 1,800 SF             | 00100 Elizabeth's New Life Center<br>00120 First Wok | 2,800 SF<br>1,400 SF | 0170B<br>00190 | VIP Smoke Shop<br>Kroger   | 1,844 SF<br>66,523 SF | <ul> <li>Occupied</li> <li>Leased (not occupied)</li> <li>Owned by Others</li> </ul> |
|-------|---------------------------------------------------|----------------------|------------------------------------------------------|----------------------|----------------|----------------------------|-----------------------|--------------------------------------------------------------------------------------|
|       | Papa John's Pizza<br>Gina's African Hair Braiding | 1,200 SF<br>1,800 SF | 00080 Forest Park Barber Academy<br>00090 Cricket    | 2,400 SF<br>1,400 SF | 00150<br>00170 | Boost Mobile<br>Kaji Grill | l,200 SF<br>2,897 SF  |                                                                                      |
|       | TENANT<br>Forest Park Chiropractic                | SQ. FT.<br>2,600 SF  | 00060 Leah Relax 2<br>00070 Fiesta Insurance         | 1,200 SF<br>1,360 SF | 00130<br>00140 | MK Nails<br>Xenuvi         | 1,200 SF<br>1,200 SF  | SITE LEGEND                                                                          |