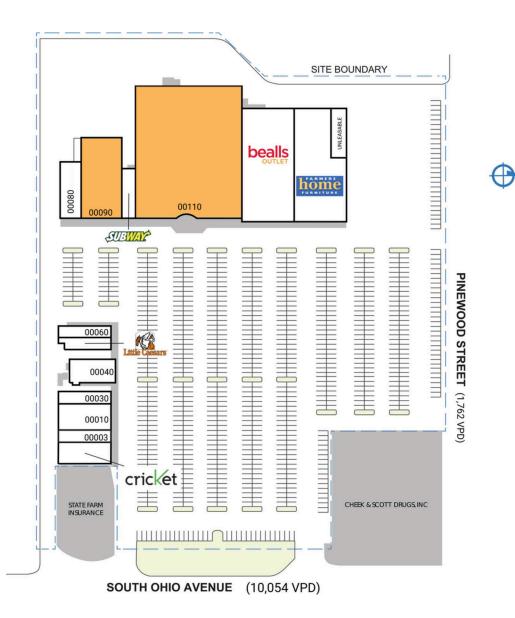

## SOUTH OAKS SHOPPING CENTER

| 546 S Ohio Avenue | Live Oak, FL 32060 |
|-------------------|--------------------|
|                   |                    |

| SPACE                                                                               | TENANT                   |         | SQ. FT.   |
|-------------------------------------------------------------------------------------|--------------------------|---------|-----------|
| 00003                                                                               | The Phone Guy            |         | I,508 SF  |
| 00005                                                                               | Cricket                  |         | 3,222 SF  |
| 00010                                                                               | Sakura                   |         | 3,440 SF  |
| 00030                                                                               | China Town               |         | 1,530 SF  |
| 00040                                                                               | Derrick's BBQ            |         | 2,625 SF  |
| 00050                                                                               | Little Caesars           |         | 1,660 SF  |
| 00060                                                                               | Smoke Shop               |         | 1,551 SF  |
| 08000                                                                               | Pretty Nails and Tanning |         | 2,942 SF  |
| 00090                                                                               | AVAILABLE                |         | 8,375 SF  |
| 00100                                                                               | Subway                   |         | 1,840 SF  |
| 00110                                                                               | AVAILABLE                |         | 36,464 SF |
| 00120                                                                               | Bealls Outlet            |         | 20,159 SF |
| 00200                                                                               | Farmers Home Furniture   |         | 17,500 SF |
| TOTAL SQ. FT.                                                                       |                          | 102,816 |           |
| SITE LEGEND                                                                         |                          |         |           |
| <ul> <li>Available</li> <li>Leased (not occupied)</li> <li>Site Boundary</li> </ul> |                          |         |           |