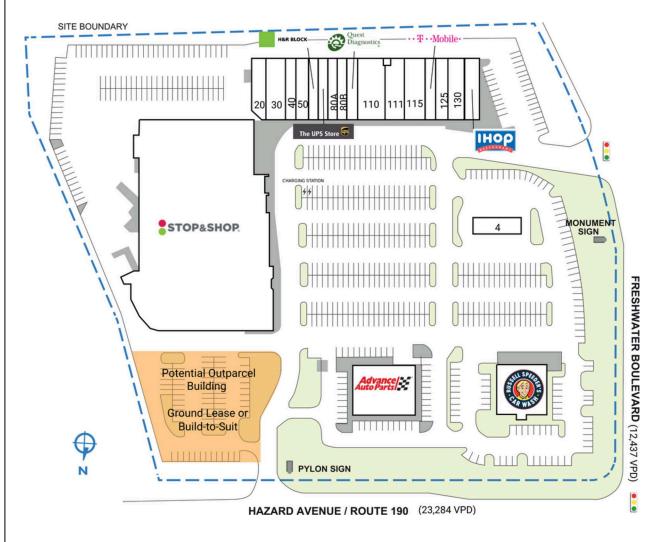

| SPAC                                                                   | E TENANT                           | SQ. FT.   |
|------------------------------------------------------------------------|------------------------------------|-----------|
| GUI                                                                    | Russell Speeder's Car Wash         |           |
| 1                                                                      | Stop & Shop                        | 71,440 SF |
| 2                                                                      | Advance Auto Parts                 | 8,000 SF  |
| 3                                                                      | Russell Speeder's Car Wash         | 6,500 SF  |
| 4                                                                      | Stop & Shop Fuel Center            | 1,500 SF  |
| 20                                                                     | Enfield Fencing Club               | 1,912 SF  |
| 30                                                                     | Harry's Liquors                    | 3,200 SF  |
| 40                                                                     | Smoking Gorilla Premium Smoke Shop | 1,800 SF  |
| 50                                                                     | Dr. Dental                         | 2,000 SF  |
| 60                                                                     | H&R Block                          | 1,500 SF  |
| 70                                                                     | The UPS Store                      | 1,500 SF  |
| 80A                                                                    | Joy Bowl                           | 1,500 SF  |
| 80B                                                                    | GBS Threading & Skincare           | 1,500 SF  |
| 90                                                                     | Quest Diagnostics                  | 2,000 SF  |
| 110                                                                    | SalonCentric                       | 3,898 SF  |
| Ш                                                                      | Cox Communications                 | 2,718 SF  |
| 115                                                                    | Red Carpet Nails & Spa             | 4,250 SF  |
| 120                                                                    | T-Mobile                           | 2,000 SF  |
| 125                                                                    | Game X Change                      | 2,150 SF  |
| 130                                                                    | GoHealth Urgent Care               | 2,350 SF  |
| 140                                                                    | IHOP                               | 2,500 SF  |
| TOTAL SQ. FT.                                                          |                                    | 124,218   |
| SITE L                                                                 | EGEND                              |           |
| Available Occupied Leased (not occupied) Owned by Others Site Boundary |                                    |           |