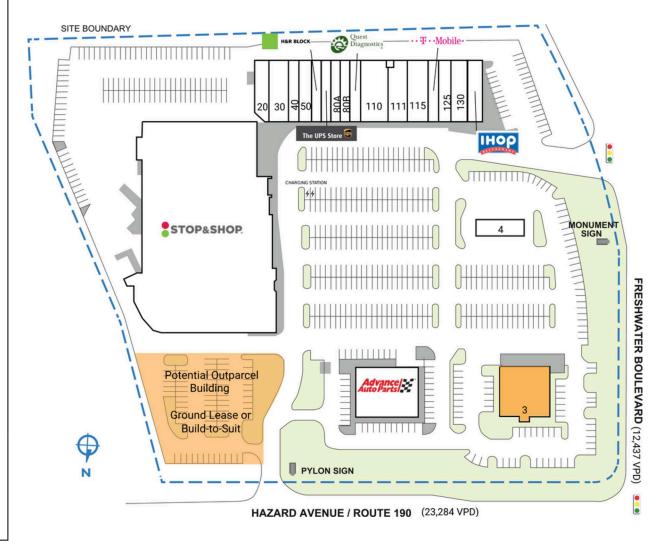

| SPAC                                                                   | E TENANT                           | SQ. FT.   |
|------------------------------------------------------------------------|------------------------------------|-----------|
| I                                                                      | Stop & Shop                        | 71,440 SF |
| 2                                                                      | Advance Auto Parts                 | 8,000 SF  |
| 3                                                                      | AVAILABLE                          | 6,500 SF  |
| 4                                                                      | Stop & Shop Fuel Center            | 1,500 SF  |
| 20                                                                     | Enfield Fencing Club               | 1,912 SF  |
| 30                                                                     | Harry's Liquors                    | 3,200 SF  |
| 40                                                                     | Smoking Gorilla Premium Smoke Shop | 1,800 SF  |
| 50                                                                     | Dr. Dental                         | 2,000 SF  |
| 60                                                                     | H&R Block                          | 1,500 SF  |
| 70                                                                     | The UPS Store                      | 1,500 SF  |
| 80A                                                                    | Joy Bowl                           | 1,500 SF  |
| 80B                                                                    | GBS Threading & Skincare           | 1,500 SF  |
| 90                                                                     | Quest Diagnostics                  | 2,000 SF  |
| 110                                                                    | SalonCentric                       | 3,898 SF  |
| 111                                                                    | Cox Communications                 | 2,718 SF  |
| 115                                                                    | Red Carpet Nails & Spa             | 4,250 SF  |
| 120                                                                    | T-Mobile                           | 2,000 SF  |
| 125                                                                    | Game X Change                      | 2,150 SF  |
| 130                                                                    | GoHealth Urgent Care               | 2,350 SF  |
| 140                                                                    | IHOP                               | 2,500 SF  |
| TOTAL SQ. FT.                                                          |                                    | 124,218   |
| SITE LEGEND                                                            |                                    |           |
| Available Occupied Leased (not occupied) Owned by Others Site Boundary |                                    |           |