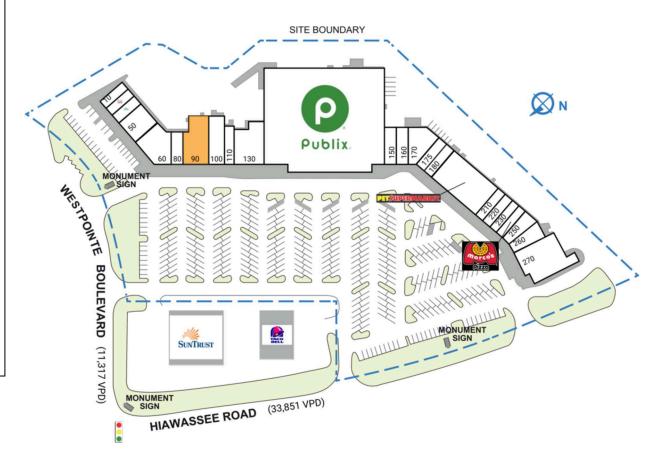

## **METROWEST VILLAGE**

| Shadl  | Taco Bell                                 |           | 160 Singh's Jewelry                 | 1,377 SI |
|--------|-------------------------------------------|-----------|-------------------------------------|----------|
| Shad2  | SunTrust Bank                             |           | 170 Brooks Rehabilitation           | 3,257 SI |
| 10     | Un Date                                   | 1,207 SF  | 175 Lowfume                         | 1,269 SI |
| 20     | Kome Chinese &<br>Sushi Bar               | 1,147 SF  | 180 MetroWest Shipping<br>Center    | 1,390 SI |
| 30     | Pet Kingdom                               | 1,177 SF  | 200 Pet Supermarket                 | 8,348 SI |
| 50     | MetroWest<br>Veterinary Clinic            | 3,036 SF  | 210 Habibi Fine Lebanese<br>Cuisine | 1,138 S  |
| 60     | A Brasileira<br>Steakhouse                | 4,323 SF  | 220 Golden Touch<br>Drycleaners     | 1,488 S  |
| 80     | Ocean Day Spa                             | 1,254 SF  | 230 Cupcabana Gourmet               | 1,097 S  |
|        | and Massage                               |           | 240 Marco's Pizza                   | 1,169 S  |
| 90     | AVAILABLE                                 | 4,300 SF  | 250 Legend Martial Arts             | 1,499 S  |
| 100    | Hiawassee Wine and Liquor                 | 3,000 SF  | 260 Suzuki Salon                    | 1,981 S  |
| 110    | Home Expo Realty                          | 1,484 SF  | 270 Yami Buffet                     | 7,030 S  |
| 130    | Tacos Don Andres<br>Mexican<br>Restaurant | 4,604 SF  | TOTAL SQ. FT.                       | 106,85   |
| 140    | Publix                                    | 48,555 SF |                                     |          |
| CITE   | LEGEND                                    |           |                                     |          |
| 31 I L | LLGLIND                                   |           |                                     |          |
| Δ,     | vailable                                  |           | Occupied                            |          |
|        |                                           |           | _ ·                                 |          |
| Le     | eased (not occu                           | piea)     | Owned by Others                     |          |