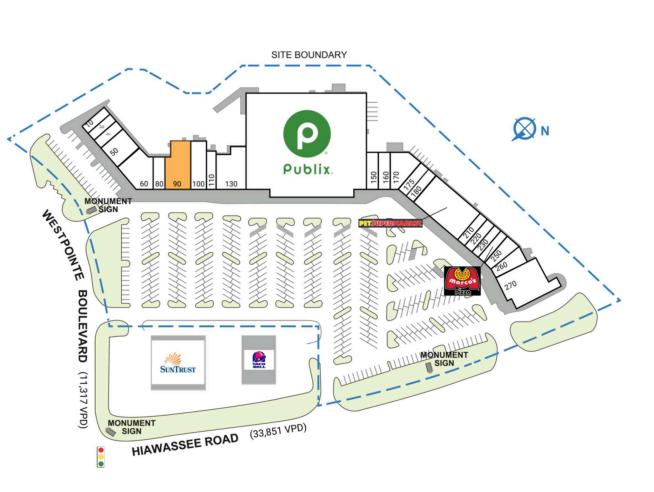

## **METROWEST VILLAGE**

| Shad I | Taco Bell                                 |           | 160 Singh's Jewelry                 | 1,377 SF |
|--------|-------------------------------------------|-----------|-------------------------------------|----------|
| Shad2  | SunTrust Bank                             |           | 170 Brooks Rehabilitation           | 3,257 SF |
| 10     | Un Date                                   | 1,207 SF  | 175 Lowfume                         | 1,269 SF |
| 20     | Kome Chinese &<br>Sushi Bar               | 1,147 SF  | 180 MetroWest Shipping<br>Center    | 1,390 SF |
| 30     | Pet Kingdom                               | 1,177 SF  | 200 Pet Supermarket                 | 8,348 SF |
| 50     | MetroWest<br>Veterinary Clinic            | 3,036 SF  | 210 Habibi Fine Lebanese<br>Cuisine | 1,138 SF |
| 60     | A Brasileira<br>Steakhouse                | 4,323 SF  | 220 Golden Touch<br>Drycleaners     | 1,488 SF |
| 80     | Ocean Day Spa                             | 1,254 SF  | 230 Cupcabana Gourmet               | 1,097 SF |
|        | and Massage                               |           | 240 Marco's Pizza                   | 1,169 SF |
| 90     | AVAILABLE                                 | 4,300 SF  | 250 Legend Martial Arts             | 1,499 SF |
| 100    | Hiawassee Wine<br>and Liquor              | 3,000 SF  | 260 Suzuki Salon                    | 1,981 SF |
| 110    | Home Expo Realty                          | 1,484 SF  | 270 Yami Buffet                     | 7,030 SF |
| 130    | Tacos Don Andres<br>Mexican<br>Restaurant | 4,604 SF  | TOTAL SQ. FT.                       | ,46      |
| 140    | Publix                                    | 48,555 SF |                                     |          |
|        |                                           |           |                                     |          |
| SILE   | legend                                    |           |                                     |          |
|        | vailable                                  |           | □ Occupied                          |          |
| Le     | ased (not occu                            | pied)     | Owned by Others                     |          |
|        | `                                         | . ,       | ,                                   |          |