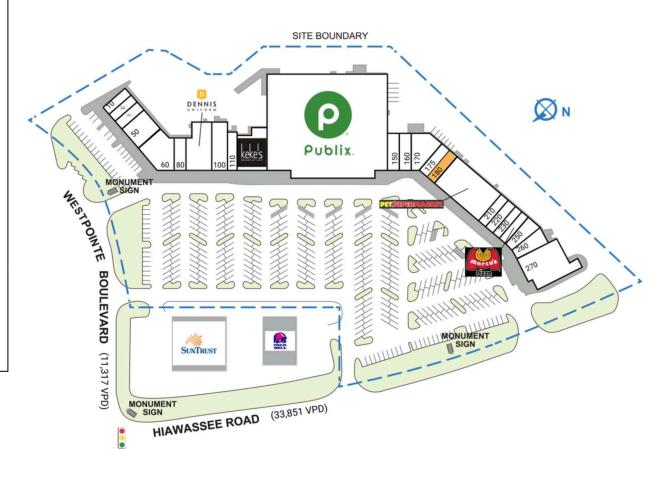

## **METROWEST VILLAGE**

| 10 U<br>20 F<br>30 F<br>50 F | SunTrust Bank<br>Un Date<br>Kome Chinese &<br>Sushi Bar<br>Pet Kingdom<br>MetroWest | 1,207 SF<br>1,147 SF<br>1,177 SF | 170 Brooks Rehabilitation<br>175 Lowfume<br>180 AVAILABLE | 3,257 S<br>1,269 S |
|------------------------------|-------------------------------------------------------------------------------------|----------------------------------|-----------------------------------------------------------|--------------------|
| 20 II                        | Kome Chinese &<br>Sushi Bar<br>Pet Kingdom                                          | 1,147 SF                         | 180 AVAILABLE                                             |                    |
| 30 F                         | Sushi Bar<br>Pet Kingdom                                                            | ,                                |                                                           | 1,390              |
| 30 F                         | Pet Kingdom                                                                         | 1,177 SF                         | 200 Bat Curamondiat                                       |                    |
| 50 1                         | Ü                                                                                   | 1,177 SF                         | 200 Pet Supermarket                                       | 8,348 9            |
| `                            | MetroWest                                                                           |                                  | 210 Habibi Fine Lebanese                                  | 1,138 9            |
|                              |                                                                                     | 3,036 SF                         | Cuisine                                                   |                    |
| 60                           | Veterinary Clinic                                                                   |                                  | 220 Golden Touch                                          | 1,488 9            |
|                              | A Brasileira<br>Steakhouse                                                          | 4,323 SF                         | Drycleaners                                               |                    |
|                              |                                                                                     |                                  | 230 Cupcabana Gourmet                                     | 1,097              |
|                              | Ocean Day Spa<br>and Massage                                                        | 1,254 SF                         | 240 Marco's Pizza                                         | 1,169 9            |
|                              | Dennis Uniform                                                                      | 4.300 SF                         | 250 Legend Martial Arts                                   | 1,499              |
|                              | Hiawassee Wine                                                                      | 3.000 SF                         | 260 Suzuki Salon                                          | 1,981              |
|                              | and Liquor                                                                          | 3,000 31                         | 270 Yami Buffet                                           | 7,030 9            |
| 110 I                        | Home Expo Realty                                                                    | 1,484 SF                         | TOTAL SQ. FT.                                             | 106,85             |
|                              | Keke's Breakfast<br>Cafe                                                            | 4,604 SF                         |                                                           |                    |
| 140 F                        | Publix                                                                              | 48,555 SF                        |                                                           |                    |
|                              |                                                                                     |                                  |                                                           |                    |
| SITE LI                      | EGEND                                                                               |                                  |                                                           |                    |
| Available                    |                                                                                     |                                  |                                                           |                    |
| Leased (not occupied)        |                                                                                     |                                  | ☐ Occupied ☐ Owned by Others                              |                    |