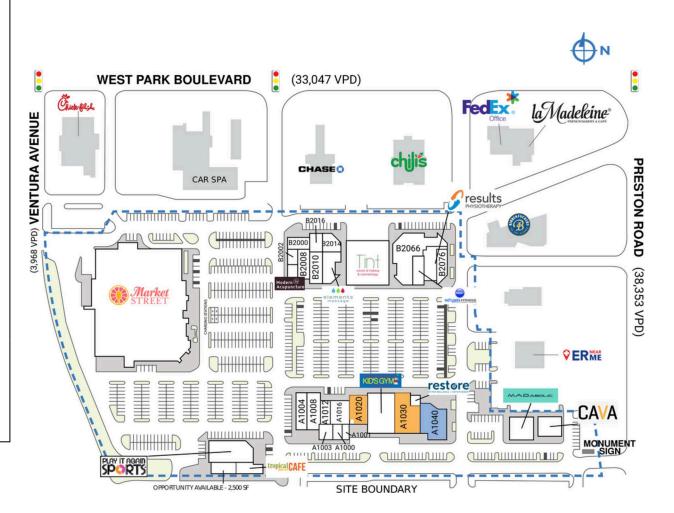

## **PLANO MARKET STREET**

| 1901-1941 Preston Road | Plano, TX 75093 |
|------------------------|-----------------|
|------------------------|-----------------|

| SPACE TENANT                           | SQ. FT.              | B2012 Elements Therapeutic 2<br>Massage               | 2,175 SF |
|----------------------------------------|----------------------|-------------------------------------------------------|----------|
| A1000 CPR Plano                        | 800 SF               | 0                                                     | 2,946 SF |
| A1001 Kush Cigar                       | 1,001 SF             | 0                                                     |          |
| A1003 Supercuts                        | 1,400 SF             |                                                       | 2,158 SF |
| A1004 South Fork Cafe                  | 3,200 SF             | B2022 Tint School of Makeup 12<br>& Cosmetology       | 2,572 SF |
| A1008 Indy Clover                      | 3,126 SF             | B2066 Mattison Avenue Salon 8                         | 3,495 SF |
| A1012 Honeybird Sandwiches<br>+ Donuts | 1,681 SF             | Suites and Spa<br>B2070 NexGen Fitness 2              | 2,542 SF |
| A1016 Deluxe Nail Salon                | 2,942 SF             |                                                       |          |
|                                        |                      | B2074 Results Physiotherapy 3                         | 3,060 SF |
| A1020 AVAILABLE<br>A1022 We Rock The   | 3,741 SF<br>8,000 SF | B2076 Total Men's Primary I<br>Care                   | 1,930 SF |
| Spectrum                               | 0,000 0.             | C1929 Market Street United 69                         | 9,971 SF |
| A1030 AVAILABLE                        | 5,978 SF             | D1000 Play It Again Sports 5                          | 5,616 SF |
| A1035 Restore Hyper<br>Wellness +      | 1,583 SF             | D1002 Tropical Smoothie I<br>Cafe                     | 1,800 SF |
| Cryotherapy                            |                      | EI000 CAVA Mezze Grill 3                              | 3,000 SF |
| A1040 COMING AVAILABLE                 |                      | E1002 MADabolic 3                                     | 3,709 SF |
| B2000 Cherry Blossom Wine<br>Lounge    | 1,964 SF             | TOTAL SQ. FT.                                         | 166,978  |
| B2002 JB Jewelers                      | 1,350 SF             |                                                       |          |
| B2004 Modern Acupuncture               | 1,394 SF             |                                                       |          |
| B2008 Connected Health<br>Centers      | 1,927 SF             |                                                       |          |
| B2010 Plano Smile Center               | 1,978 SF             |                                                       |          |
|                                        |                      |                                                       |          |
| SITE LEGEND                            |                      |                                                       |          |
| Available Leased (not occup            | viad)                | <ul> <li>Occupied</li> <li>Owned by Others</li> </ul> |          |
| Site Boundary                          | neu)                 | - Owned by Others                                     |          |