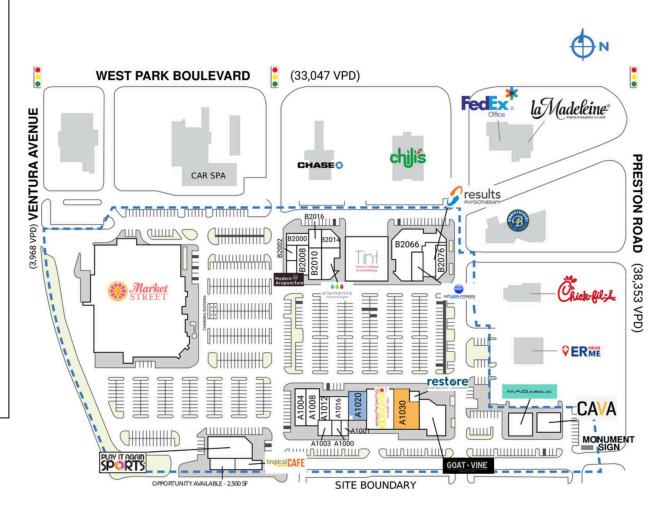

## **PLANO MARKET STREET**

| NANT  R Plano sh Cigar percuts uth Fork Cafe y Clover neybird Sandwiches Donuts luxe Nail Salon MING AVAILABLE e Rock The sectrum | 2,942 SF                                                                         | B2014<br>B2016<br>B2022<br>B2066<br>B2070<br>B2074 | Elements Therapeutic<br>Massage<br>Gaia Flow Yoga<br>Plano Taekwondo<br>Tint School of Makeup<br>& Cosmetology<br>Mattison Avenue Salon<br>Suites and Spa<br>NexGen Fitness<br>Results Physiotherapy |                                               |
|-----------------------------------------------------------------------------------------------------------------------------------|----------------------------------------------------------------------------------|----------------------------------------------------|------------------------------------------------------------------------------------------------------------------------------------------------------------------------------------------------------|-----------------------------------------------|
| sh Cigar  percuts  uth Fork Cafe  y Clover  neybird Sandwiches  yonuts  luxe Nail Salon  MING AVAILABLE  e Rock The               | 1,001 SF<br>1,400 SF<br>3,200 SF<br>3,126 SF<br>1,681 SF<br>2,942 SF<br>3,741 SF | B2016<br>B2022<br>B2066<br>B2070<br>B2074          | Gaia Flow Yoga Plano Taekwondo Tint School of Makeup & Cosmetology Mattison Avenue Salon Suites and Spa NexGen Fitness Results Physiotherapy                                                         | 2,158 SF<br>12,572 SF<br>8,495 SF<br>2,542 SF |
| percuts  uth Fork Cafe  y Clover  neybird Sandwiches  Jonuts  Uxe Nail Salon  MING AVAILABLE  Rock The                            | 1,400 SF<br>3,200 SF<br>3,126 SF<br>1,681 SF<br>2,942 SF<br>3,741 SF             | B2016<br>B2022<br>B2066<br>B2070<br>B2074          | Plano Taekwondo Tint School of Makeup & Cosmetology Mattison Avenue Salon Suites and Spa NexGen Fitness Results Physiotherapy                                                                        | 2,158 SF<br>12,572 SF<br>8,495 SF<br>2,542 SF |
| uth Fork Cafe y Clover neybird Sandwiches Jonuts luxe Nail Salon MING AVAILABLE e Rock The                                        | 3,200 SF<br>3,126 SF<br>1,681 SF<br>2,942 SF<br>3,741 SF                         | B2022<br>B2066<br>B2070<br>B2074                   | Tint School of Makeup<br>& Cosmetology<br>Mattison Avenue Salon<br>Suites and Spa<br>NexGen Fitness<br>Results Physiotherapy                                                                         | 12,572 SF<br>8,495 SF<br>2,542 SF             |
| y Clover neybird Sandwiches Donuts luxe Nail Salon DMING AVAILABLE E Rock The                                                     | 3,126 SF<br>1,681 SF<br>2,942 SF<br>3,741 SF                                     | B2066<br>B2070<br>B2074                            | & Cosmetology  Mattison Avenue Salon Suites and Spa  NexGen Fitness  Results Physiotherapy                                                                                                           | 8,495 SF<br>2,542 SF                          |
| neybird Sandwiches Donuts  Juxe Nail Salon  MING AVAILABLE  Rock The                                                              | 2,942 SF                                                                         | B2070<br>B2074                                     | Suites and Spa<br>NexGen Fitness<br>Results Physiotherapy                                                                                                                                            | 2,542 SF                                      |
| Donuts  Juxe Nail Salon  MING AVAILABLE  Rock The                                                                                 | 2,942 SF<br>3,741 SF                                                             | B2074                                              | NexGen Fitness Results Physiotherapy                                                                                                                                                                 | ,                                             |
| luxe Nail Salon<br>DMING AVAILABLE<br>e Rock The                                                                                  | 3,741 SF                                                                         | B2074                                              | Results Physiotherapy                                                                                                                                                                                | ,                                             |
| MING AVAILABLE Rock The                                                                                                           | 3,741 SF                                                                         |                                                    | , , , , ,                                                                                                                                                                                            | 3,060 SF                                      |
| e Rock The                                                                                                                        |                                                                                  | B2076                                              |                                                                                                                                                                                                      |                                               |
|                                                                                                                                   | 0,000 31                                                                         |                                                    | Total Men's Primary<br>Care                                                                                                                                                                          | 1,930 SF                                      |
|                                                                                                                                   |                                                                                  | C1929                                              | Market Street United                                                                                                                                                                                 | 69,971 SF                                     |
| AILABLE                                                                                                                           | 5,978 SF                                                                         | D1000                                              | Play It Again Sports                                                                                                                                                                                 | 5,616 SF                                      |
| store Hyper<br>ellness +                                                                                                          | 1,583 SF                                                                         | D1002                                              | Tropical Smoothie<br>Cafe                                                                                                                                                                            | 1,800 SF                                      |
| yotherapy                                                                                                                         |                                                                                  | E1000                                              | CAVA Mezze Grill                                                                                                                                                                                     | 3,000 SF                                      |
| at & Vine                                                                                                                         | 4,939 SF                                                                         | E1002                                              | MADabolic                                                                                                                                                                                            | 3,709 SF                                      |
| ow 40 Poke House                                                                                                                  | 1,964 SF                                                                         | TOTA                                               | L SQ. FT.                                                                                                                                                                                            | 166,978                                       |
| ewelers                                                                                                                           | 1,350 SF                                                                         | IOIA                                               | L SQ. FI.                                                                                                                                                                                            | 100,7/0                                       |
| dern Acupuncture                                                                                                                  | 1,394 SF                                                                         |                                                    |                                                                                                                                                                                                      |                                               |
| % Chiropractic                                                                                                                    | 1,927 SF                                                                         |                                                    |                                                                                                                                                                                                      |                                               |
| no Smile Center                                                                                                                   | 1,978 SF                                                                         |                                                    |                                                                                                                                                                                                      |                                               |
| GEND                                                                                                                              |                                                                                  |                                                    |                                                                                                                                                                                                      |                                               |
|                                                                                                                                   |                                                                                  |                                                    |                                                                                                                                                                                                      |                                               |
| Available                                                                                                                         |                                                                                  |                                                    | •                                                                                                                                                                                                    |                                               |
| аріе                                                                                                                              | الما:                                                                            | Owned by Others                                    |                                                                                                                                                                                                      |                                               |
|                                                                                                                                   | able                                                                             |                                                    | able 🔲 Oc                                                                                                                                                                                            | able                                          |