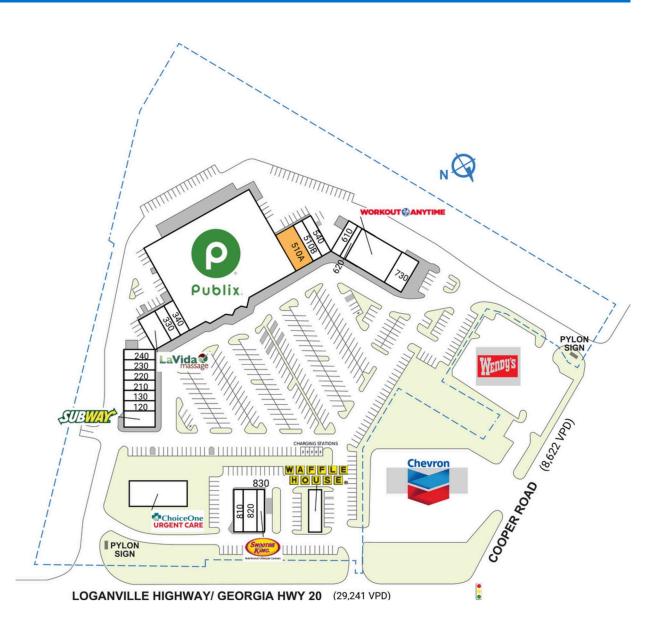

## **GRAYSON VILLAGE**

| 2715 Loganville Highway | Loganville, GA 30052 |
|-------------------------|----------------------|
|-------------------------|----------------------|

| SPACE   | TENANT                            | SQ. FT    |
|---------|-----------------------------------|-----------|
| OUTI    | ChoiceOne Urgent Care             | 4,000 SF  |
| Shadl   | Linton N. Swindell                |           |
| 110     | Subway                            | 1,800 SF  |
| 120     | WinkiBrows                        | 1,200 SF  |
| 130     | BNB Agency                        | 1,200 SF  |
| 210     | Jacky African Hair Braiding Salon | 1,200 SF  |
| 220     | Peachy Beauty Supply              | 1,200 SF  |
| 230     | Moon Smoke                        | 1,200 SF  |
| 240     | Diamond Nails                     | 1,200 SF  |
| 315     | LaVida Massage                    | 2,784 SF  |
| 330     | Grayson School of Ballet          | 1,400 SF  |
| 340     | Eastside Dentistry                | 1,400 SF  |
| 400     | Publix                            | 44,271 SF |
| 510A    | AVAILABLE                         | 3,216 SF  |
| 510B    | New Roots Barber Salon            | 1,584 SF  |
| 540     | China Garden                      | 1,400 SF  |
| 610     | A Tea & Tea                       | 1,400 SF  |
| 620     | Cheryl Barnett Agency             | 1,400 SF  |
| 710     | Workout Anytime                   | 5,600 SF  |
| 730     | Philanthropy Grill and Ale House  | 2,800 SF  |
| 810     | Young's Cleaners                  | 1,600 SF  |
| 820     | Compass Physical Therapy          | 2,000 SF  |
| 830     | Smoothie King                     | 1,200 SF  |
| 900     | Waffle House                      | 2,100 SF  |
| TOTALS  | Q. FT.                            | 87,155    |
| SITE LE | GEND                              |           |
| 🗌 Avai  | lable 🗌 Occupied                  |           |
|         | ed (not occupied) 🛛 Owned by      | Others    |