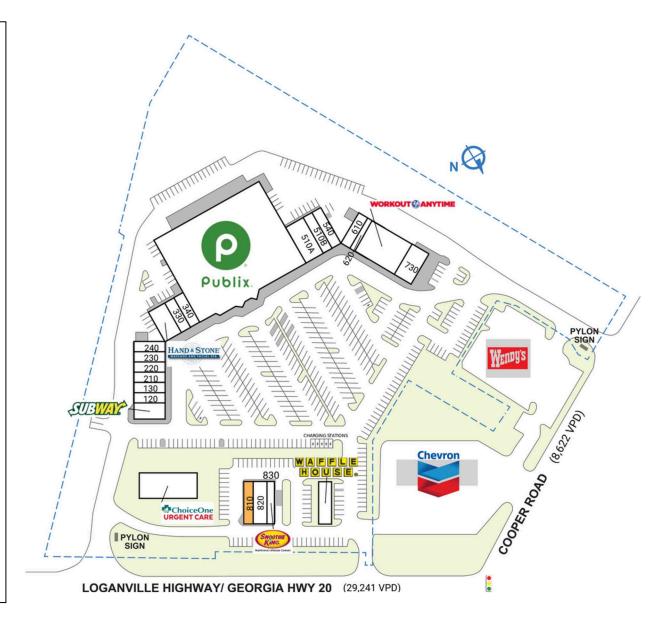

## **GRAYSON VILLAGE**

| SPACE          | TENANT                                | SQ. F     |
|----------------|---------------------------------------|-----------|
| OUTI           | ChoiceOne Urgent Care                 | 4,000 SI  |
| Shad I         | Linton N. Swindell                    |           |
| 110            | Subway                                | 1,800 SI  |
| 120            | WinkiBrows                            | 1,200 SI  |
| 130            | Fajas Colombia Outlet                 | 1,200 SI  |
| 210            | Jacky African Hair Braiding Salon     | 1,200 SI  |
| 220            | Peachy Beauty Supply                  | 1,200 SI  |
| 230            | Moon Smoke                            | 1,200 SI  |
| 240            | Diamond Nails                         | 1,200 SI  |
| 315            | Hand and Stone Massage and Facial Spa | 2,784 SI  |
| 330            | Grayson School of Ballet              | 1,400 SI  |
| 340            | Eastside Dentistry                    | 1,400 SI  |
| 400            | Publix                                | 44,271 SI |
| 510A           | Bricks and Minifigs                   | 3,216 SI  |
| 510B           | New Roots Barber Salon                | 1,584 SI  |
| 540            | China Garden                          | 1,400 SI  |
| 610            | Yoyo Boba Tea                         | 1,400 SI  |
| 620            | Cheryl Barnett Agency                 | 1,400 SI  |
| 710            | Workout Anytime                       | 5,600 SI  |
| 730            | Philanthropy Grill and Ale House      | 2,800 SI  |
| 810            | AVAILABLE                             | 1,600 S   |
| 820            | Compass Physical Therapy              | 2,000 SI  |
| 830            | Smoothie King                         | 1,200 SI  |
| 900            | Waffle House                          | 2,100 SI  |
| TOTAL S        | SQ. FT.                               | 87,15     |
| 900<br>TOTAL S |                                       |           |