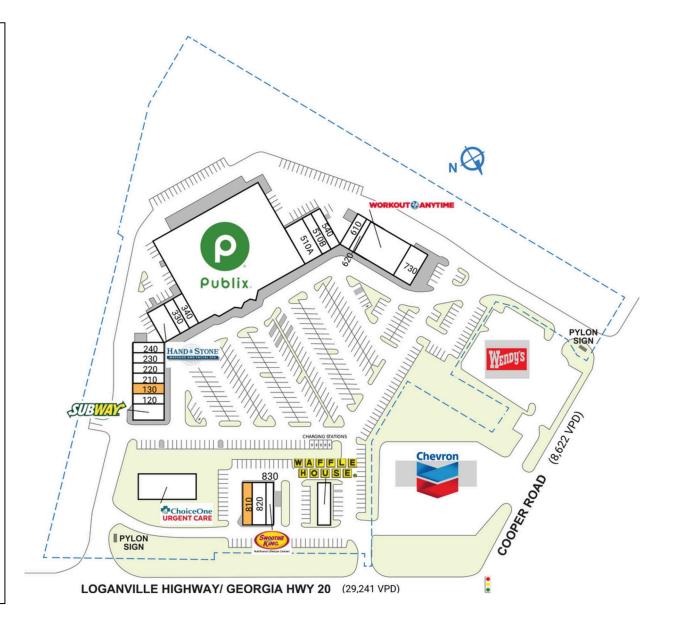

## **GRAYSON VILLAGE**

| SPACE   | TENANT                                                                                     | SQ. FT    |
|---------|--------------------------------------------------------------------------------------------|-----------|
| OUTI    | ChoiceOne Urgent Care                                                                      | 4,000 SF  |
| Shadl   | Linton N. Swindell                                                                         |           |
| 110     | Subway                                                                                     | 1,800 SF  |
| 120     | WinkiBrows                                                                                 | 1,200 SF  |
| 130     | AVAILABLE                                                                                  | 1,200 SF  |
| 210     | Jacky African Hair Braiding Salon                                                          | 1,200 SF  |
| 220     | Peachy Beauty Supply                                                                       | 1,200 SF  |
| 230     | Moon Smoke                                                                                 | 1,200 SF  |
| 240     | Diamond Nails                                                                              | 1,200 SF  |
| 315     | Hand and Stone Massage and Facial Spa                                                      | 2,784 SF  |
| 330     | Grayson School of Ballet                                                                   | 1,400 SF  |
| 340     | Eastside Dentistry                                                                         | 1,400 SF  |
| 400     | Publix                                                                                     | 44,271 SF |
| 510A    | Bricks and Minifigs                                                                        | 3,216 SF  |
| 510B    | New Roots Barber Salon                                                                     | 1,584 SF  |
| 540     | China Garden                                                                               | 1,400 SF  |
| 610     | Yoyo Boba Tea                                                                              | 1,400 SF  |
| 620     | Cheryl Barnett Agency                                                                      | 1,400 SF  |
| 710     | Workout Anytime                                                                            | 5,600 SF  |
| 730     | Philanthropy Grill and Ale House                                                           | 2,800 SF  |
| 810     | AVAILABLE                                                                                  | 1,600 SF  |
| 820     | Compass Physical Therapy                                                                   | 2,000 SF  |
| 830     | Smoothie King                                                                              | 1,200 SF  |
| 900     | Waffle House                                                                               | 2,100 SF  |
| TOTAL   | SQ. FT.                                                                                    | 87,155    |
| SITE LE | GEND                                                                                       |           |
|         | ilable  \text{Occupied} \\ \text{sed (not occupied)}  \text{Owned by O} \\ \text{Boundary} | thers     |