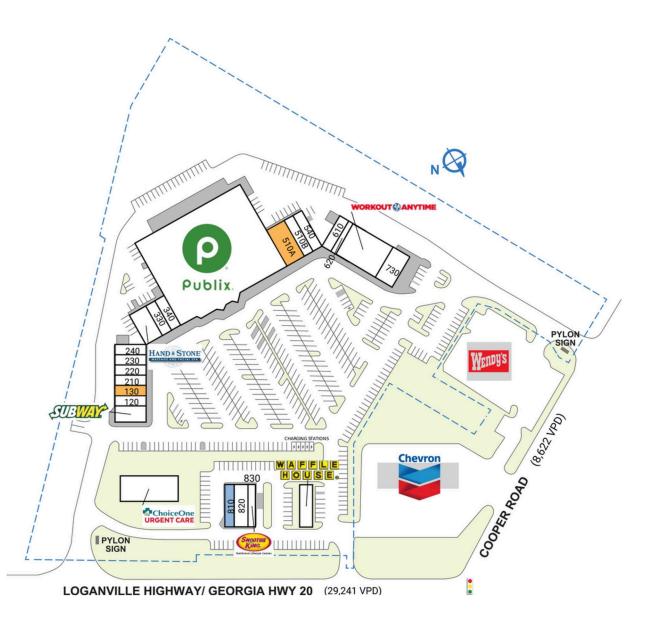

## **GRAYSON VILLAGE**

| SPACE                 | TENANT                                | SQ. FT.   |
|-----------------------|---------------------------------------|-----------|
| OUTI                  | ChoiceOne Urgent Care                 | 4,000 SF  |
| Shad I                | Linton N. Swindell                    |           |
| 110                   | Subway                                | 1,800 SF  |
| 120                   | WinkiBrows                            | 1,200 SF  |
| 130                   | AVAILABLE                             | I,200 SF  |
| 210                   | Jacky African Hair Braiding Salon     | 1,200 SF  |
| 220                   | Peachy Beauty Supply                  | 1,200 SF  |
| 230                   | Moon Smoke                            | 1,200 SF  |
| 240                   | Diamond Nails                         | 1,200 SF  |
| 315                   | Hand and Stone Massage and Facial Spa | 2,784 SF  |
| 330                   | Grayson School of Ballet              | 1,400 SF  |
| 340                   | Eastside Dentistry                    | 1,400 SF  |
| 400                   | Publix                                | 44,271 SF |
| 510A                  | AVAILABLE                             | 3,216 SF  |
| 510B                  | New Roots Barber Salon                | I,584 SF  |
| 540                   | China Garden                          | 1,400 SF  |
| 610                   | Yoyo Boba Tea                         | 1,400 SF  |
| 620                   | Cheryl Barnett Agency                 | 1,400 SF  |
| 710                   | Workout Anytime                       | 5,600 SF  |
| 730                   | Philanthropy Grill and Ale House      | 2,800 SF  |
| 810                   | COMING AVAILABLE                      | 1,600 SF  |
| 820                   | Compass Physical Therapy              | 2,000 SF  |
| 830                   | Smoothie King                         | 1,200 SF  |
| 900                   | Waffle House                          | 2,100 SF  |
| TOTAL SQ. FT. 87,155  |                                       |           |
|                       |                                       |           |
| SITE LEGEND           |                                       |           |
| Available Occupied    |                                       |           |
| Leased (not occupied) |                                       |           |