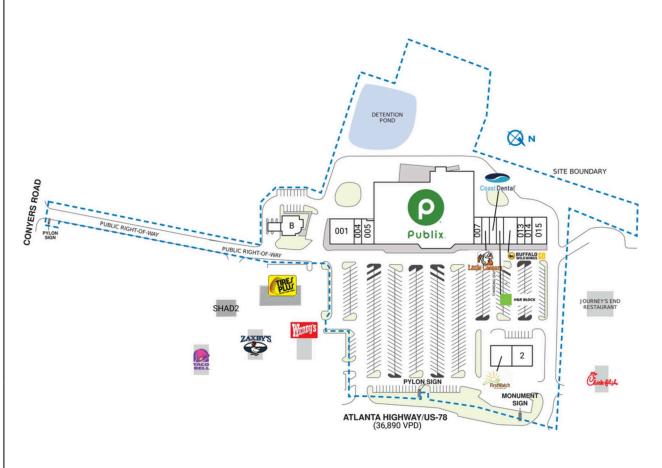

## **LOGANVILLE TOWN CENTER**

| SPACE         | TENANT                  | SQ. FT.   |
|---------------|-------------------------|-----------|
| Α             | Publix                  | 51,420 SF |
| В             | Glo Sun Spa             | 2,941 SF  |
| SHADI         | Tires Plus              |           |
| SHAD2         | Blimpie                 |           |
| SHAD3         | Loganville Storage      |           |
| 001           | La Bamba                | 4,200 SF  |
| 1             | First Watch             | 3,900 SF  |
| 2             | Sage Dental             | 3,534 SF  |
| 004           | Lin's Garden            | 1,400 SF  |
| 005           | City Nails              | 2,700 SF  |
| 007           | Lendmark Financial      | 1,500 SF  |
| 800           | Little Caesars          | 1,500 SF  |
| 009           | Coast Dental            | 1,500 SF  |
| 010           | H&R Block               | 1,500 SF  |
| 011           | Buffalo Wild Wings GO   | 1,400 SF  |
| 012           | Z & A Salon             | 1,480 SF  |
| 013           | My CBD Organics         | 1,500 SF  |
| 014           | Five Spot Frozen Yogurt | 1,494 SF  |
| 015           | Your Pie Pizza          | 3,009 SF  |
| TOTAL SQ. FT. |                         | 84,978    |
| CITE LEGEND   |                         |           |
| SITE LEGEND   |                         |           |
| Available     |                         |           |