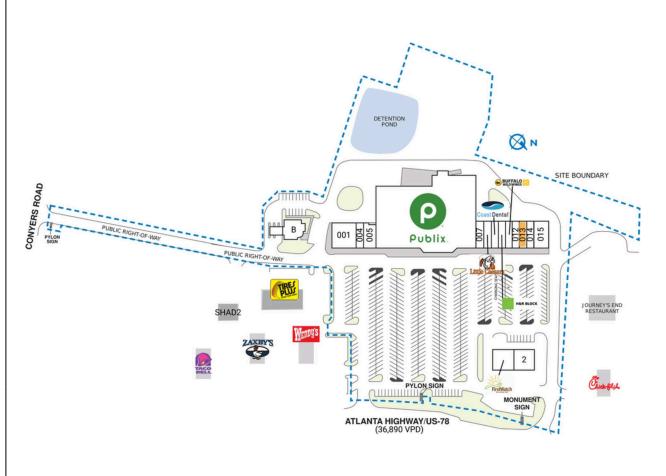

## **LOGANVILLE TOWN CENTER**

| SPACE         | TENANT                  | SQ. FT.   |
|---------------|-------------------------|-----------|
| Α             | Publix                  | 51,420 SF |
| В             | Glo Sun Spa             | 2,941 SF  |
| SHADI         | Tires Plus              |           |
| SHAD2         | Blimpie                 |           |
| SHAD3         | Loganville Storage      |           |
| 001           | La Bamba                | 4,200 SF  |
| 1             | First Watch             | 3,900 SF  |
| 2             | Sage Dental             | 3,534 SF  |
| 004           | Lin's Garden            | 1,400 SF  |
| 005           | City Nails              | 2,700 SF  |
| 007           | Lendmark Financial      | 1,500 SF  |
| 800           | Little Caesars          | 1,500 SF  |
| 009           | Coast Dental            | 1,500 SF  |
| 010           | H&R Block               | 1,500 SF  |
| 011           | Buffalo Wild Wings GO   | 1,400 SF  |
| 012           | Z & A Salon             | 1,480 SF  |
| 013           | AVAILABLE               | 1,500 SF  |
| 014           | Five Spot Frozen Yogurt | 1,494 SF  |
| 015           | Your Pie Pizza          | 3,009 SF  |
| TOTAL SQ. FT. |                         | 84,978    |
|               |                         |           |
| SITE LEGEND   |                         |           |
| Available     |                         |           |