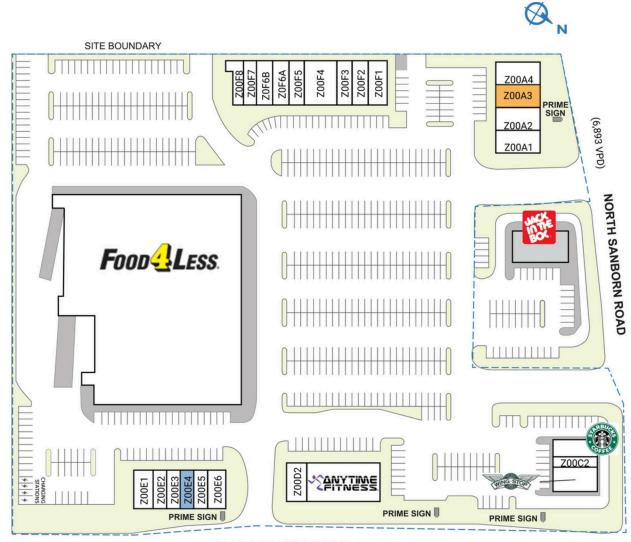

## **BORONDA PLAZA**

| SPACE                           | TENANT                                                   | SQ. FT.   | Z00E5 Extreme Salon 900 SI              |
|---------------------------------|----------------------------------------------------------|-----------|-----------------------------------------|
| SHADI                           | Jack in the Box                                          |           | Z00E6 Saltillo Mexican Deli 1,200 S     |
| Z0001                           | Food 4 Less                                              | 58,687 SF | Z00F1 Taqueria Dos Gallos 1,800 S       |
| Z00AI                           | Crystal Dental                                           | 1,500 SF  | De Oro                                  |
| Z00A2                           | Certified Philly's                                       | 1,500 SF  | Z00F2 Panaderia 3 1,200 S<br>Hermanos   |
| Z00A3                           | AVAILABLE                                                | 1,500 SF  | Z00F3 La Chime 1,200 S                  |
| Z00A4                           | Botanica Del La<br>Cienica Victorias<br>Fashion Boutique | 1,500 SF  | Z00F4 Lou's Super Wash 2 2,400 S        |
|                                 |                                                          |           | Z00F5 Kelly Nails Spa 1,200 S           |
| Z00CI                           | Starbucks                                                | 1,700 SF  | Z00F7 Tus Amigos 900                    |
| Z00C2                           | Constant Staffing                                        | 800 SF    | Insurance & Tax Services                |
| Z00C3                           | Wingstop                                                 | 1,983 SF  | Z00F8 Water Pure and 900 S<br>Snack Bar |
| Z00DI                           | Anytime Fitness                                          | 4,997 SF  |                                         |
| Z00D2                           | Honey Berry                                              | 1,000 SF  | Z0F6A Western Wear 1,200 S              |
| Z00EI                           | Aladdin Bail Bonds                                       | 1,104 SF  | Z0F6B Illusion Smoke Shop 1,200 S       |
| Z00E2                           | Xpress<br>Registration<br>Services                       | 900 SF    | TOTAL SQ. FT. 93,07                     |
| Z00E3                           | Fiesta Time                                              | 900 SF    |                                         |
| Z00E4                           | COMING<br>AVAILABLE                                      | 900 SF    |                                         |
| SITE L                          | EGEND                                                    |           |                                         |
|                                 |                                                          |           |                                         |
| Available Leased (not occupied) |                                                          |           | Occupied                                |
|                                 |                                                          |           | Owned by Others                         |
|                                 | •                                                        |           |                                         |