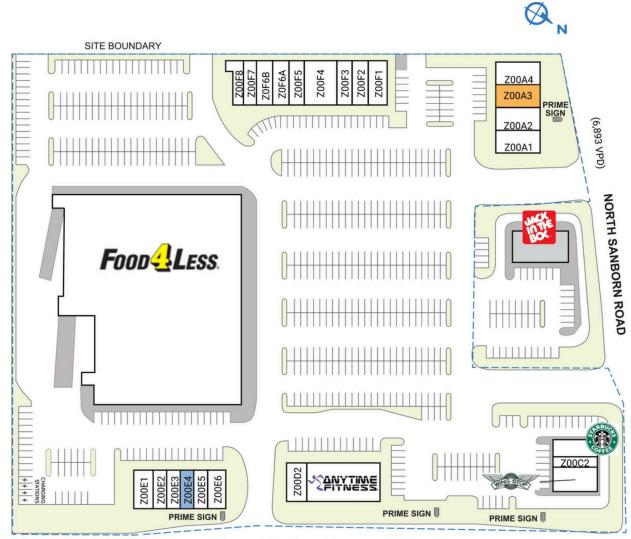

| SHADI<br>Z0001<br>Z00AI                       | TENANT Jack in the Box                                   | SQ. FT.   | Z00E5 Extreme Salon 900 SF<br>Z00E6 Saltillo Mexican Deli 1.200 SF |
|-----------------------------------------------|----------------------------------------------------------|-----------|--------------------------------------------------------------------|
| Z0001<br>Z00A1                                |                                                          |           | 700F/ C-Isilla Manaissa Dali I 200 CF                              |
| Z00AI                                         |                                                          |           | ZUUE6 Saitillo Mexican Dell 1,200 Si                               |
|                                               | Food 4 Less                                              | 58,687 SF | Z00F1 Taqueria Dos Gallos 1,800 SF                                 |
|                                               | Crystal Dental                                           | 1,500 SF  | De Oro                                                             |
| Z00A2                                         | Certified Philly's                                       | 1,500 SF  | Z00F2 Panaderia 3 1,200 SF<br>Hermanos                             |
| Z00A3                                         | AVAILABLE                                                | 1,500 SF  | Z00F3 La Chime 1,200 SI                                            |
| Z00A4                                         | Botanica Del La<br>Cienica Victorias<br>Fashion Boutique | 1,500 SF  | Z00F4 Lou's Super Wash 2 2,400 Sl                                  |
|                                               |                                                          |           | Z00F5 Kelly Nails Spa 1,200 S                                      |
| Z00CI                                         | Starbucks                                                | 1,700 SF  | Z00F7 Tus Amigos 900 S                                             |
| Z00C2                                         | Constant Staffing                                        | 800 SF    | Insurance & Tax<br>Services                                        |
| Z00C3                                         | Wingstop                                                 | 1,983 SF  | Z00F8 Water Pure and 900 S                                         |
| Z00DI                                         | Anytime Fitness                                          | 4,997 SF  | Snack Bar                                                          |
| Z00D2                                         | Honey Berry                                              | 1,000 SF  | Z0F6A Western Wear 1,200 S                                         |
| Z00EI                                         | Aladdin Bail Bonds                                       | 1,104 SF  | Z0F6B Illusion Smoke Shop 1,200 S                                  |
|                                               | Xpress<br>Registration<br>Services                       | 900 SF    | TOTAL SQ. FT. 58,68                                                |
| Z00E3                                         | Fiesta Time                                              | 900 SF    |                                                                    |
|                                               | COMING<br>AVAILABLE                                      | 900 SF    |                                                                    |
| SITE L                                        | EGEND                                                    |           |                                                                    |
| Available Leased (not occupied) Site Boundary |                                                          |           | Occupied                                                           |
|                                               |                                                          |           |                                                                    |
|                                               |                                                          |           | Owned by Others                                                    |