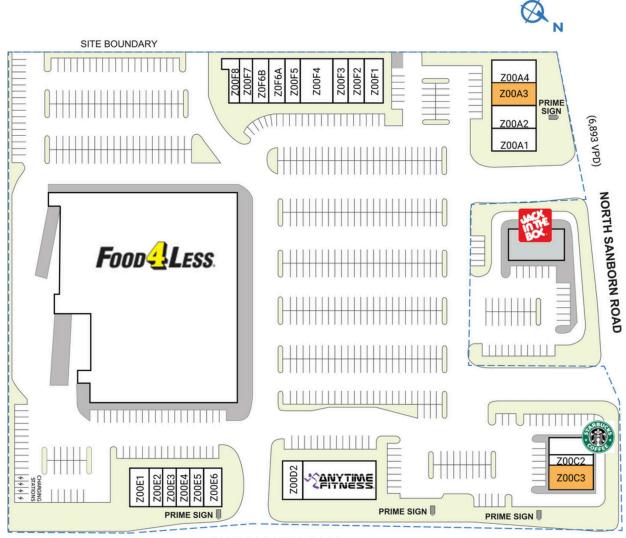

| SPACE  | TENANT                                 | SQ. FT.   | Z00E5 Extreme Salon                             | 900 SF   |
|--------|----------------------------------------|-----------|-------------------------------------------------|----------|
| SHADI  | Jack in the Box                        |           | Z00E6 Saltillo Mexican Deli                     | 1,200 SF |
| Z0001  | Food 4 Less                            | 58,687 SF | Z00FI Taqueria Dos Gallos                       | 1,800 SF |
| Z00AI  | Crystal Dental                         | 1,500 SF  | De Oro                                          |          |
| Z00A2  | New China<br>Restaurant                | 1,500 SF  | Z00F2 Panaderia 3<br>Hermanos                   | 1,200 SF |
| Z00A3  | AVAILABLE                              | 1,500 SF  | Z00F3 La Chime                                  | 1,200 SF |
|        | Botanica Del La<br>Cienica Victorias   | 1,500 SF  | Z00F4 Lou's Super Wash 2                        | 2,400 SF |
|        |                                        |           | Z00F5 Kelly Nails Spa                           | 1,200 SF |
|        | Fashion Boutique                       |           | Z00F7 Tus Amigos<br>Insurance & Tax<br>Services | 900 SF   |
| Z00CI  | Starbucks                              | 1,700 SF  |                                                 |          |
| Z00C2  | Constant Staffing                      | 800 SF    |                                                 | 000 6    |
| Z00C3  | AVAILABLE                              | 1,983 SF  | Z00F8 Water Pure and<br>Snack Bar               | 900 SF   |
| Z00DI  | Anytime Fitness                        | 4,997 SF  | Z0F6A Western Wear                              | 1,200 SF |
| Z00D2  | Honey Berry                            | 1,000 SF  | Z0F6B Illusion Smoke Shop                       | 1,200 SF |
| Z00EI  | Aladdin Bail Bonds                     | 1,104 SF  | TOTAL SQ. FT.                                   | 93,071   |
| Z00E2  | Xpress<br>Registration<br>Services     | 900 SF    |                                                 |          |
| Z00E3  | Fiesta Time                            | 900 SF    |                                                 |          |
| Z00E4  | Salud y Engergia<br>Celeste            | 900 SF    |                                                 |          |
| SITE L | .EGEND                                 |           |                                                 |          |
|        | :ll.                                   |           |                                                 |          |
|        | שוחבוובי                               |           | ☐ Occupied                                      |          |
| ☐ Av   |                                        |           |                                                 |          |
| Le     | anabic<br>ased (not occu<br>e Boundary | pied)     | Owned by Others                                 |          |