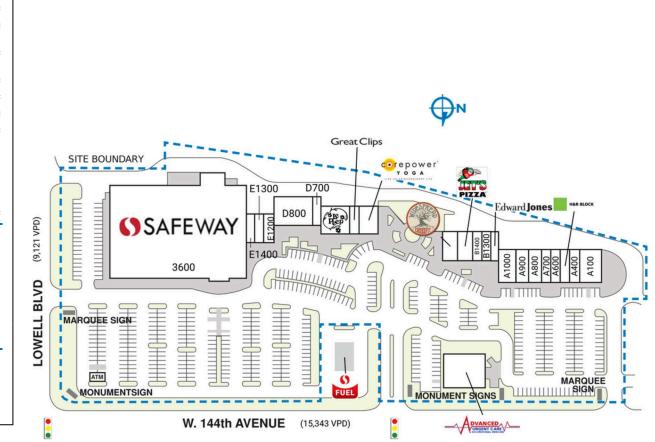

## **BROADLANDS MARKETPLACE**

| PACE                                                        | TENANT                                   | SQ. FT.  | C300                  | Great Clips                                    | 1,197 SF  |
|-------------------------------------------------------------|------------------------------------------|----------|-----------------------|------------------------------------------------|-----------|
| 4100                                                        | Furn Ltd.                                | 4,191 SF | C400                  | Le Peep                                        | 3,581 SF  |
| 1000                                                        | Consignment<br>Broadlands Vet            | 2,790 SF | D700                  | The Exercise<br>Coach                          | 947 SF    |
| \400                                                        | Clinic<br>Trinity<br>Orthodontics        | 1,471 SF | D800                  | Broadlands Wine<br>& Spirits<br>Bangkok Avenue | 5,026 SF  |
| \$500                                                       | H&R Block                                | 1,536 SF | E1300                 | 0                                              | 1,103 SF  |
| 4600                                                        | Starlight Nails                          | 1,196 SF | E1400                 | Vapergate                                      | 1,098 SF  |
| \$700                                                       | 100% Chiropractic                        | 1,396 SF | OUT2                  | Advanced Urgent                                | 6,000 SF  |
| 800                                                         | At the Beach<br>Tanning Superstore       | 1,403 SF |                       | Care and<br>Occupational                       |           |
| \$900                                                       | Fashion Care                             | 1,404 SF |                       | Medicine                                       |           |
| 31200                                                       | Edward Jones                             | 1,128 SF |                       | TCF National Banl                              | ¢         |
| 81300                                                       | Valhallen E Sports                       | 1,203 SF |                       | Safeway Fuel                                   | 58,632 SF |
| 81400                                                       | Chabad Jewish<br>Center of<br>Broomfield | 1,201 SF | 3600<br><b>TOTA</b> I | 3600 Safeway<br>TOTAL SQ. FT.                  |           |
| 81500                                                       | Jet's Pizza                              | 1,802 SF |                       |                                                |           |
| 81700                                                       | Widespread<br>Crossfit                   | 1,789 SF |                       |                                                |           |
| 2100                                                        | CorePower Yoga                           | 2,386 SF |                       |                                                |           |
| ITE I                                                       | EGEND                                    |          |                       |                                                |           |
| Available Occupied<br>Leased (not occupied) Owned by Others |                                          |          |                       |                                                |           |
| _1 31                                                       | e boundary                               |          |                       |                                                |           |