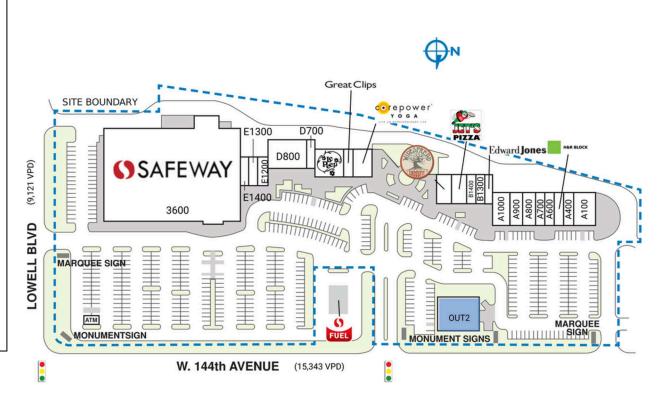

## **BROADLANDS MARKETPLACE**

| SPACE                 | TENANT                                   | SQ. FT.  |   | C100            | CorePower Yoga               | 2,386 S  |  |
|-----------------------|------------------------------------------|----------|---|-----------------|------------------------------|----------|--|
| A100                  | Furn Ltd.                                | 4,191 SF |   | C300            | Great Clips                  | 1,197 S  |  |
|                       | Consignment                              |          |   | C400            | Le Peep                      | 3,581 S  |  |
| A1000                 | Broadlands Vet<br>Clinic                 | 2,790 SF |   | D700            | The Exercise<br>Coach        | 947 S    |  |
| A400                  | Trinity<br>Orthodontics                  | 1,471 SF |   | D800            | Broadlands Wine<br>& Spirits | 5,026 S  |  |
| A500                  | H&R Block                                | 1,536 SF |   | E1200           | Bangkok Avenue               | 1,403 S  |  |
| A600                  | Starlight Nails                          | 1,196 SF |   | E1300           | Hippos Mexican               | 1,103 S  |  |
| A700                  | 100% Chiropractic                        | 1,396 SF |   | E1400           | Vapergate                    | 1,098 S  |  |
| A800                  | At the Beach<br>Tanning Superstore       | 1,403 SF |   | OUT2            | COMING<br>AVAILABLE          | 6,000 S  |  |
| A900                  | Fashion Care                             | 1,404 SF |   | OUT3            | TCF National Ban             | k        |  |
| B1200                 | Edward Jones                             | 1,128 SF |   | SHADI           | Safeway Fuel                 |          |  |
| B1300                 | Valhallen E Sports                       | 1,203 SF |   | 3600            | Safeway                      | 58,632 S |  |
| B1400                 | Chabad Jewish<br>Center of<br>Broomfield | 1,201 SF |   | TOTAL SQ. FT.   |                              | 103,88   |  |
| B1500                 | Jet's Pizza                              | 1,802 SF |   |                 |                              |          |  |
| B1700                 | Widespread<br>Crossfit                   | 1,789 SF |   |                 |                              |          |  |
| SITE I                | LEGEND                                   |          |   |                 |                              |          |  |
| Available             |                                          |          | Г | Occupied        |                              |          |  |
| Leased (not occupied) |                                          |          |   | Owned by Others |                              |          |  |
|                       | assa (not occup                          | J. 24    | _ | _ ~ ''          | by Calcis                    | •        |  |