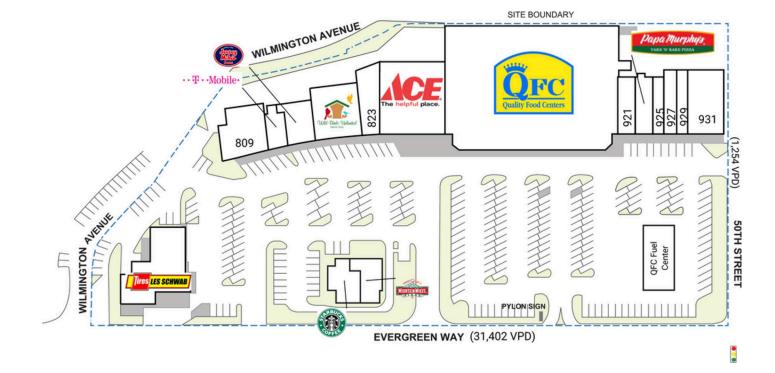

## **CLAREMONT VILLAGE**

| 805<br>809<br>813   | TENANT  Les Schwab  Clubhouse Grill  T-Mobile  | SQ. FT.<br>6,673 SF<br>4,057 SF<br>1,296 SF | 821<br>823<br>835 | Wild Birds Unlimited Angel Hair and Nails Ace Hardware | 1,970 SF<br>2,801 SF<br>1,508 SF<br>11,881 SF | 923<br>925<br>927<br>929 | Papa Murphy's Pizza Bella Cleaners Teriyaki Zone WMST | 1,961 SF<br>1,365 SF<br>1,814 SF<br>1,380 SF |
|---------------------|------------------------------------------------|---------------------------------------------|-------------------|--------------------------------------------------------|-----------------------------------------------|--------------------------|-------------------------------------------------------|----------------------------------------------|
| 813<br>815A<br>815B | T-Mobile<br>Starbucks<br>Mountain Mike's Pizza | 1,296 SF<br>2,876 SF<br>2,319 SF            |                   | Ace Hardware Quality Food Centers Tropical Tan         | 11,881 SF<br>39,603 SF<br>1,900 SF            | 931                      | WMST  Vera Whole Health  TAL SO. FT.                  | 1,380 SF<br>4,093 SF<br>86,497               |