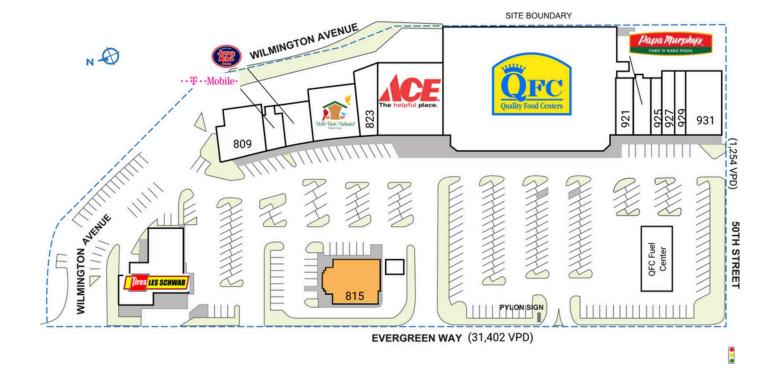

## **CLAREMONT VILLAGE**

| SPACE | TENANT             | SQ. FT.  | 821 | Wild Birds Unlimited | 2,801 SF  | 925           | Bella Cleaners    | 1,365 SF |
|-------|--------------------|----------|-----|----------------------|-----------|---------------|-------------------|----------|
| 805   | Les Schwab         | 6,673 SF | 823 | Angel Hair and Nails | 1,508 SF  | 927           | Teriyaki Zone     | 1,814 SF |
| 809   | Clubhouse Grill    | 4,057 SF | 835 | Ace Hardware         | 11,881 SF | 929           | WMST              | 1,380 SF |
| 813   | T-Mobile           | 1,296 SF | 919 | Quality Food Centers | 39,603 SF | 931           | Vera Whole Health | 4,093 SF |
| 815   | AVAILABLE          | 4,195 SF | 921 | Tropical Tan         | 1,900 SF  | TOTAL SQ. FT. |                   | 86,497   |
| 817   | Jersey Mike's Subs | 1,970 SF | 923 | Papa Murphy's Pizza  | 1,961 SF  |               |                   |          |