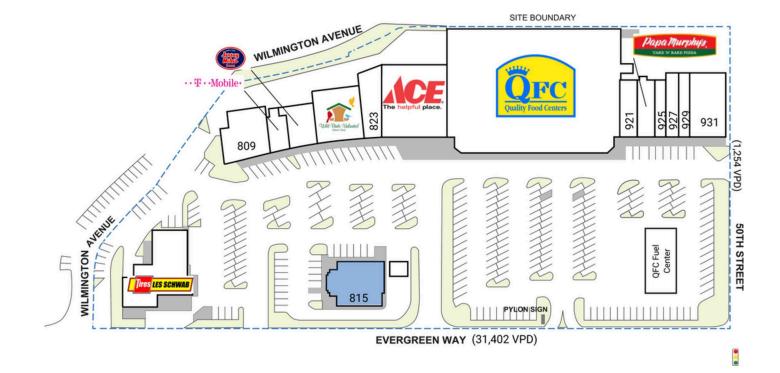

## **CLAREMONT VILLAGE**

| SPACE | TENANT             | SQ. FT.  | 821 | Wild Birds Unlimited | 2,801 SF  | 925           | Bella Cleaners    | 1,365 SF |
|-------|--------------------|----------|-----|----------------------|-----------|---------------|-------------------|----------|
| 805   | Les Schwab         | 6,673 SF | 823 | Angel Hair and Nails | 1,508 SF  | 927           | Teriyaki Zone     | 1,814 SF |
| 809   | Clubhouse Grill    | 4,057 SF | 835 | Ace Hardware         | 11,881 SF | 929           | WMST              | 1,380 SF |
| 813   | T-Mobile           | 1,296 SF | 919 | Quality Food Centers | 39,603 SF | 931           | Vera Whole Health | 4,093 SF |
| 815   | COMING AVAILABLE   | 4,195 SF | 921 | Tropical Tan         | 1,900 SF  | TOTAL SQ. FT. |                   | 6,673    |
| 817   | Jersey Mike's Subs | 1,970 SF | 923 | Papa Murphy's Pizza  | 1,961 SF  |               |                   |          |