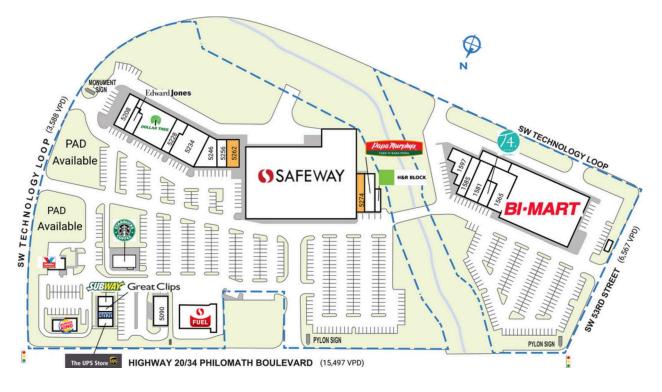

## SUNSET SHOPPING CENTER

| SPACE TENANT |                            | SQ. FT.                                                  | 5000 Burger King           | 2,980 SF    | 5100 Safeway Fuel            | 3,920 SF | 5262 AVAILABLE           | 2,127 SF  | SITE LEGEND           |
|--------------|----------------------------|----------------------------------------------------------|----------------------------|-------------|------------------------------|----------|--------------------------|-----------|-----------------------|
| 1555         | BI-MART                    | 31,250 SF                                                | 5020 Valvoline Instant Oil | 1,270 SF    | 5208 Sunset Dental           | 2,908 SF | 5270 Safeway             | 54,971 SF | Available             |
| 0            | Phagan's Beauty            | 5,593 SF                                                 | Change                     |             | 5216 Edward Jones            | 1,281 SF | 5274 AVAILABLE           | 1,500 SF  |                       |
|              | Colleges                   |                                                          | 5060 The UPS Store         | 1,500 SF    | 5222 Dollar Tree             | 9,999 SF | 5278 Papa Murphy's Pizza | 2,263 SF  |                       |
| 1573         | Tea 4 U                    | 1,280 SF                                                 | 5070 COMING AVAILABLE      | 1,020 SF    | 5228 Mexico Lindo Restaurant | 3,232 SF | 5280 H&R Block           | 2,087 SF  | Leased (not occupied) |
| 1581         | Weyerhaeuser NR<br>Company | 3,086 SF                                                 | 5076 Great Clips           | 965 SF      | 5234 Samaritan Urgent Care   | 6,244 SF | TOTAL SQ. FT.            | 166,873   | Owned by Others       |
|              |                            |                                                          | 5080 Subway                | 1,800 SF    | Clinic                       |          |                          | -,        | Site Boundary         |
| 1585         | Uncle Sun                  | 2,615 SF                                                 | 5082 Starbucks             | 2,077 SF    | 5246 Adam's Washeteria       | 4,140 SF |                          |           |                       |
| 1597         | All-Family Vision Care     | mily Vision Care 3,051 SF 5090 Personal Touch Car Wash I |                            | h 12,221 SF | 5256 Lulu & Fam's            | 1,493 SF |                          |           |                       |