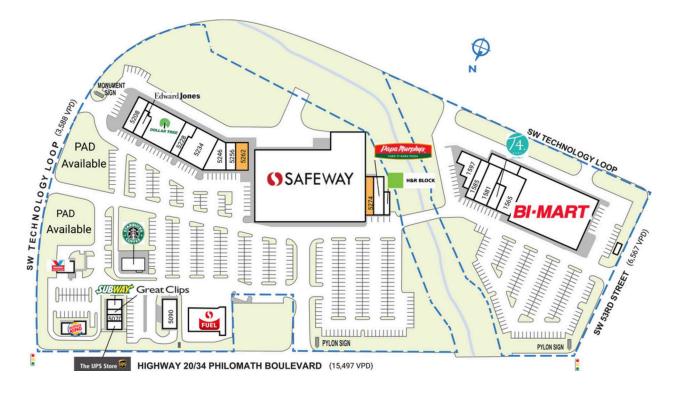

## **SUNSET SHOPPING CENTER**

| SPACI | E TENANT                   | SQ. FT.   | 5000 Burger King                  | 2,980 SF  | 5100 Safeway Fuel                 | 3,920 SF |
|-------|----------------------------|-----------|-----------------------------------|-----------|-----------------------------------|----------|
| 1555  | BI-MART                    | 31,250 SF | 5020 Valvoline Instant Oil Change | 1,270 SF  | 5208 Sunset Dental                | 2,908 SF |
| 1565  | Phagan's Beauty Colleges   | 5,593 SF  | 5060 The UPS Store                | 1,500 SF  | 5216 Edward Jones                 | 1,281 SF |
| 1573  | Tea 4 U                    | 1,280 SF  | 5070 Treefort Children's Boutique | 1,020 SF  | 5222 Dollar Tree                  | 9,999 SF |
| 1581  | Weyerhaeuser NR<br>Company | 3,086 SF  | 5076 Great Clips                  | 965 SF    | 5228 Mexico Lindo Restaurant      | 3,232 SF |
|       |                            |           | 5080 Subway                       | 1,800 SF  | 5234 Samaritan Urgent Care Clinic | 6,244 SF |
| 585   | Uncle Sun                  | 2,615 SF  | 5082 Starbucks                    | 2,077 SF  | 5246 Adam's Washeteria            | 4,140 SF |
| 1597  | All-Family Vision Care     | 3,051 SF  | 5090 Personal Touch Car Wash      | 12,221 SF | 5256 Lulu & Fam's                 | 1,493 SF |
|       |                            |           |                                   |           |                                   |          |

| 5262 | AVAILABLE           | 2,127 SF  |
|------|---------------------|-----------|
| 5270 | Safeway             | 54,971 SF |
| 5274 | AVAILABLE           | 1,500 SF  |
| 5278 | Papa Murphy's Pizza | 2,263 SF  |
| 5280 | H&R Block           | 2,087 SF  |
| TOTA | AL SQ. FT.          | 166,873   |
|      |                     |           |

| SITE LEGEND                                                             |  |
|-------------------------------------------------------------------------|--|
| Available  Occupied Leased (not occupied) Owned by Others Site Boundary |  |