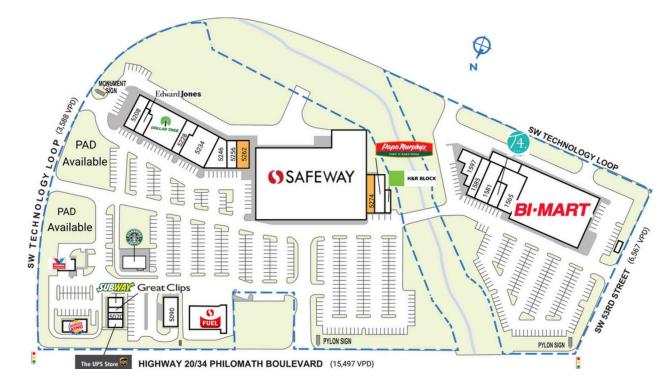

## **SUNSET SHOPPING CENTER**

| SPACI | TENANT                     | SQ. FT.   | 5000 Burger King                     | 2,980 SF      | 5100 Safeway Fuel                    | 3,920 SF | 5262 AVA   |
|-------|----------------------------|-----------|--------------------------------------|---------------|--------------------------------------|----------|------------|
| 1555  | BI-MART                    | 31,250 SF | 5020 Valvoline Instant Oil           | 1,270 SF      | 5208 Sunset Dental                   | 2,908 SF | 5270 Safev |
| 1565  | Phagan's Beauty            | 5,593 SF  | Change                               |               | 5216 Edward Jones                    | 1,281 SF | 5274 AVA   |
|       | Colleges                   |           | 5060 The UPS Store                   | 1,500 SF      | 5222 Dollar Tree                     | 9,999 SF | 5278 Papa  |
| 1573  | Tea 4 U                    | 1,280 SF  | 5070 Treefort Children's<br>Boutique | 1,020 SF      | 5228 Mexico Lindo Restaurant         | 3,232 SF | 5280 H&R   |
| 1581  | Weyerhaeuser NR<br>Company | 3,086 SF  | 5076 Great Clips                     | 965 SF        | 5234 Samaritan Urgent Care<br>Clinic | 6,244 SF | TOTAL SQ   |
| 1585  | Uncle Sun                  | 2,615 SF  | 5080 Subway                          | 1,800 SF      | 5246 Adam's Washeteria               | 4.140 SF |            |
| 1597  | All-Family Vision Care     | 3,051 SF  | 5090 Personal Touch Car W            | ash 12,221 SF | 5256 Lulu & Fam's                    | 1,493 SF |            |