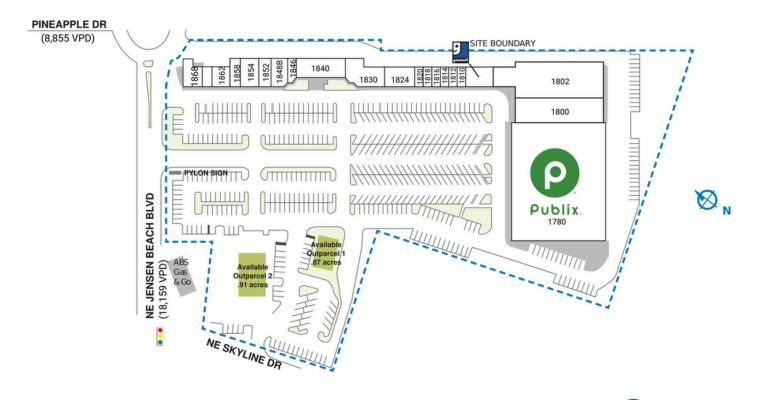

## **OCEAN BREEZE PLAZA**

## 1780 NE Jensen Beach Boulevard | Ocean Breeze, FL 34957

| SPACE | TENANT                     | SQ. FT.   | 1816   | Cali Nails                    | 800 SF   | 1852 Jensen Beach Smiles           | 1,560 SF | SITE LEGEND                                    |
|-------|----------------------------|-----------|--------|-------------------------------|----------|------------------------------------|----------|------------------------------------------------|
| 1780  | Publix                     | 45,600 SF | 1818   | Tobacco & Vape                | 800 SF   | 1854 The Wash Club                 | 2,400 SF | Available                                      |
| 1800  | Current EV                 | 7,950 SF  | 1820   | Mailbox Plus of Jensen Beach  | 800 SF   | 1858 Goodfella's Pizza             | 1,200 SF | Occupied Leased (not occupied) Owned by Others |
| 1802  | RISE Center IRC            | 12,852 SF | 1824   | Ocean Breeze Liquor           | 2,600 SF | 1862 Tropical Nektar Juice Company | 1,600 SF |                                                |
| 1808  | Goodwill                   | 2,400 SF  | 1830   | Ocean Breeze Beer Co          | 3,550 SF | 1868 Crabby's Oyster Bar           | 2,800 SF |                                                |
| 1810  | Hometown Cleaners          | 800 SF    | 1840   | Cinco De Mayo Mexican Cuisine | 4,000 SF | TOTAL SQ. FT.                      | 96,192   | Site Boundary                                  |
| 1812  | New York Haven Salon       | 800 SF    | 1846   | New England Coffee House      | 930 SF   |                                    |          |                                                |
| 1814  | Renew Wellness & Hydration | 800 SF    | I 848B | The Scoop                     | 1,950 SF |                                    |          |                                                |
|       |                            |           |        |                               |          |                                    |          | ]                                              |

DISCLAIMER - This site plan is for general information purposes only and is not intended to constitute representations and warranties by Landlord as to the ownership of the real property depicted herein or the identity or nature of any occupants thereof.