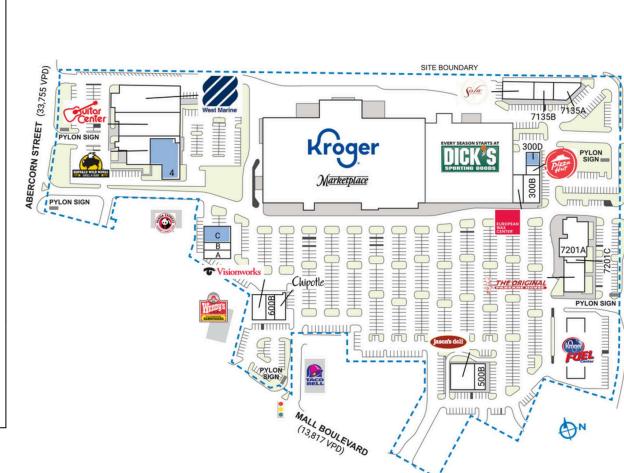

| A                               | L & L Hawaiian            | SQ. FT.<br>1,200 SF |              | AVAILABLE                       | 1,500 S            |
|---------------------------------|---------------------------|---------------------|--------------|---------------------------------|--------------------|
|                                 | BBQ                       |                     | 500A         | Jason's Deli                    | 4,800 S            |
| В                               | PostalAnnex               | 1,120 SF            | 500B         | Taberu Japan                    | 2,200 S            |
| С                               | COMING<br>AVAILABLE       | 2,400 SF            | 600A<br>600B | Visionworks D&D Nails           | 3,000 S<br>1,340 S |
| FUEL                            | Kroger Fuel               | 176 SF              | 600C         | Chipotle Mexican                | 2,310 S            |
| SHAD                            | Panda Express             |                     |              | Grill                           |                    |
| I                               | West Marine               | 11,040 SF           | 7135A        | J.B. Rourke                     | 3,200 S            |
| 2                               | Guitar Center             | 13,920 SF           | 7135B        | Legacy Nail Spa                 | 2,000 S            |
| 3                               | Buffalo Wild<br>Wings     | 6,768 SF            |              | Sola Salon Studios              | 5,040 S            |
| 4                               | COMING                    | 7,548 SF            | /201A        | 7201A Top Crab & Seafood<br>Bar | 1 7,275 S          |
| 7                               | AVAILABLE                 | 7,540 31            | 720 I B      | The Original Pancak             | ~ 4 950 S          |
| 100                             | Kroger                    | 119,411 SF          | 72015        | House                           |                    |
| 200                             | Dick's Sporting<br>Goods  | 55,000 SF           |              | PJ's Thai Cuisine               | 1,166 S            |
| 300A                            | European Wax<br>Center    | 1,750 SF            | IOIA         | L SQ. FT.                       | 263,82             |
| 300B                            | The Urgent Care<br>Center | 3,640 SF            |              |                                 |                    |
| 300C                            | Pizza Hut                 | 1,175 SF            |              |                                 |                    |
| SITE I                          | LEGEND                    |                     |              |                                 |                    |
| Available Leased (not occupied) |                           |                     |              | cupied<br>oned by Others        |                    |