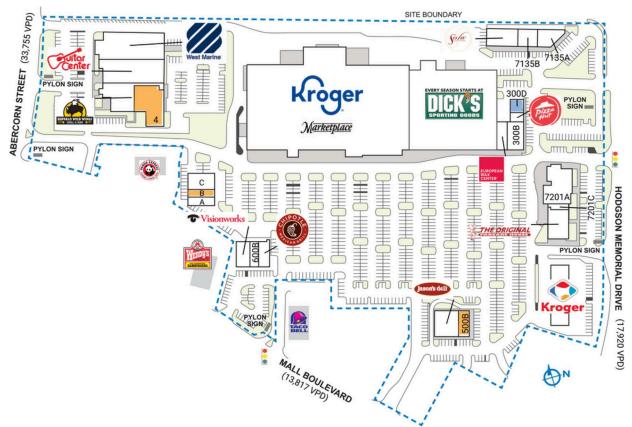

## MARKET WALK

| 318 Mall Boulevard | Savannah, GA 31406 |
|--------------------|--------------------|
|--------------------|--------------------|

| SPACE                           | TENANT                    | SQ. FT.    | 300D COMING AVAILABLE                                 |                     |
|---------------------------------|---------------------------|------------|-------------------------------------------------------|---------------------|
| A                               | L & L Hawaiian BBQ        | 1,200 SF   | 500A Jason's Deli                                     | 4,800 SF            |
| В                               | AVAILABLE                 | 1,120 SF   | 500B AVAILABLE                                        | 2,200 SF            |
| с                               | Viet Taste                | 2,400 SF   | 600A Visionworks                                      | 3,000 SF            |
| FUEL                            | Kroger Fuel               | 176 SF     | 600B D&D Nails                                        | 1,340 SF            |
| SHAD                            | Panda Express             |            | 600C Chipotle Mexican Grill                           | 2,310 SF            |
| I                               | West Marine               | 11,040 SF  | 7135A J.B. Rourke                                     | 3,200 SF            |
| 2                               | Guitar Center             | 13,920 SF  | 7135B Legacy Nail Spa                                 | 2,000 SF            |
| 3                               | Buffalo Wild Wings        | 6,768 SF   | 7135C Sola Salon Studios                              | 5,040 SF            |
| 4                               | AVAILABLE                 | 7,548 SF   | 7201A Top Crab Seafood &<br>Bar                       | 7,275 SF            |
| 100                             | Kroger                    | 119,411 SF |                                                       | 4 050 55            |
| 200                             | Dick's Sporting<br>Goods  | 55,000 SF  | 7201B The Original Pancake<br>House                   | 4,850 SF            |
| 300A                            | European Wax<br>Center    | 1,750 SF   | 7201C PJ's Thai Cuisine<br>TOTAL SQ. FT.              | 1,166 SF<br>263,829 |
| 300B                            | The Urgent Care<br>Center | 3,640 SF   |                                                       |                     |
| 300C                            | Pizza Hut                 | 1,175 SF   |                                                       |                     |
| SITE                            | LEGEND                    |            |                                                       |                     |
| Available Leased (not occupied) |                           |            | <ul> <li>Occupied</li> <li>Owned by Others</li> </ul> |                     |