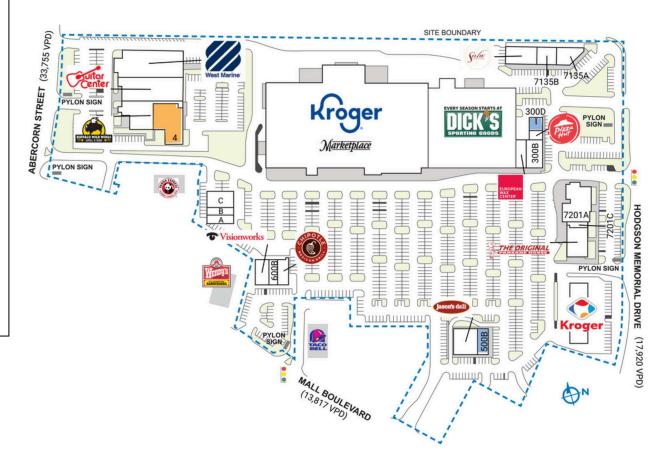

| SPACE                           | TENANT                    | SQ. FT.                      | 300D COMING AVAILABLE                 |
|---------------------------------|---------------------------|------------------------------|---------------------------------------|
| 4                               | L & L Hawaiian BBQ        | 1,200 SF                     | 500A Jason's Deli                     |
| В                               | PostalAnnex               | 1,120 SF                     | 500B COMING AVAILABLE                 |
| С                               | Viet Taste                | 2,400 SF                     | 600A Visionworks                      |
| FUEL                            | Kroger Fuel               | 176 SF                       | 600B D&D Nails                        |
| SHAD                            | Panda Express             |                              | 600C Chipotle Mexican Grill           |
| I                               | West Marine               | 11,040 SF                    | 7135A J.B. Rourke                     |
| 2                               | Guitar Center             | 13,920 SF                    | 7135B Legacy Nail Spa                 |
| 3                               | Buffalo Wild Wings        | 6,768 SF                     | 7135C Sola Salon Studios              |
| 4                               | AVAILABLE                 | 7,548 SF                     | 7201A Top Crab & Seafood              |
| 100                             | Kroger                    | 119,411 SF                   | Bar<br>7201B The Original Pancake     |
| 200                             | Dick's Sporting<br>Goods  | 55,000 SF                    | House                                 |
| 300A                            | European Wax<br>Center    | 1,750 SF                     | 7201C PJ's Thai Cuisine TOTAL SQ. FT. |
| 300B                            | The Urgent Care<br>Center | 3,640 SF                     |                                       |
| 300C                            | Pizza Hut                 | 1,175 SF                     |                                       |
| SITE                            | LEGEND                    |                              |                                       |
| Available Leased (not occupied) |                           | ☐ Occupied ☐ Owned by Others |                                       |