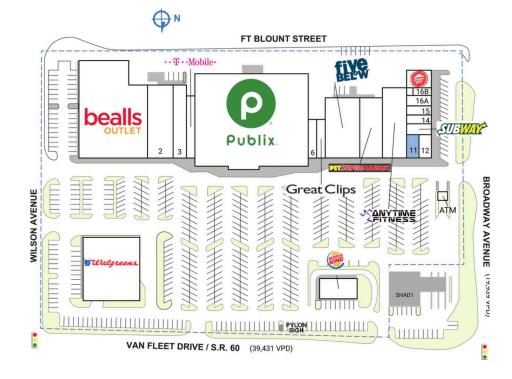

## FRENCH GOLDEN GATE

| SPACI | E TENANT                     | SQ. FT.   | 3  | Florida Flips Gymnastics | 3,774 SF  | 12            | AT&T                  | 1,486 SF |
|-------|------------------------------|-----------|----|--------------------------|-----------|---------------|-----------------------|----------|
| ATM   | Mid-Florida Credit Union ATM |           | 4  | T-Mobile                 | 2,500 SF  | 13            | Subway                | 1,560 SF |
| OUTI  | Walgreens                    | 16,510 SF | 5  | Publix                   | 45,600 SF | 14            | Nail Salon            | 1,040 SF |
| OUT2  | Burger King                  | 3,000 SF  | 6  | Smoke & Brew             | 1,280 SF  | 15            | Hong Kong Restaurant  | 1,045 SF |
| SHADI | l Mid-Florida Federal Credit |           | 7  | Great Clips              | 1,280 SF  | I6A           | Liberty Tax and Loans | 1,034 SF |
|       | Union                        |           | 8  | Five Below               | 9,321 SF  | I6B           | 1851 Nutrition        | 588 SF   |
| I     | Bealls Outlet                | 26,325 SF | 9  | Pet Supermarket          | 5,576 SF  | 17            | Pizza Hut             | 1,776 SF |
| 2     | 2 Vintage Warehouse Rules    |           | 10 | Anytime Fitness          | 7,500 SF  | TOTAL SQ. FT. |                       | 140,276  |
|       |                              |           | 11 | COMING AVAILABLE         | 1,484 SF  |               |                       |          |

| SITE LEGEND                                                             |  |  |  |  |  |
|-------------------------------------------------------------------------|--|--|--|--|--|
| Available Coccupied Leased (not occupied) Owned by Others Site Boundary |  |  |  |  |  |