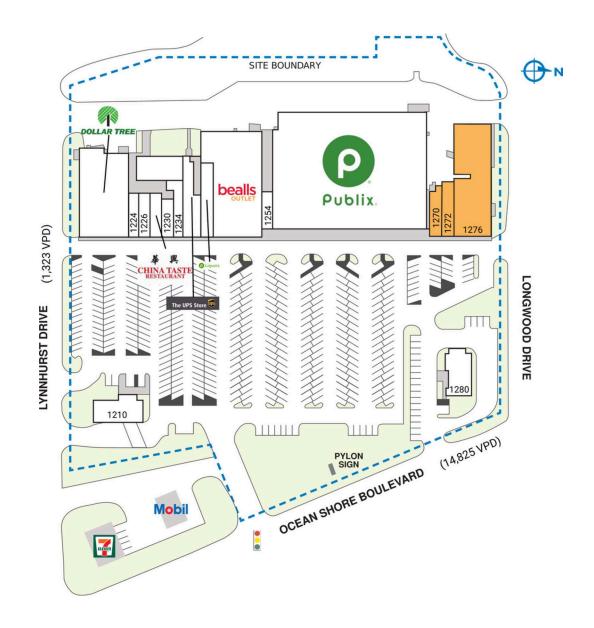

| SPACE                 | TENANT                     | SQ. FT.   |
|-----------------------|----------------------------|-----------|
| 1210                  | Happy Coffee               | 2,977 SF  |
| 1222                  | Dollar Tree                | 10,000 SF |
| 1224                  | Blue Wave Vape and Tobacco | 900 SF    |
| 1226                  | Salty Dogs DIY Dog Wash    | 1,080 SF  |
| 1228                  | China Taste                | 1,200 SF  |
| 1230                  | Happy Nails & Tanning      | 1,000 SF  |
| 1234                  | Universal Supplies         | 1,780 SF  |
| 1236                  | The UPS Store              | 2,632 SF  |
| 1242                  | Publix Liquors             | 2,100 SF  |
| 1250                  | Bealls Outlet              | 13,800 SF |
| 1254                  | Bruno's Pizza              | 900 SF    |
| 1258                  | Publix                     | 47,380 SF |
| 1270                  | AVAILABLE                  | 1,299 SF  |
| 1272                  | AVAILABLE                  | 1,532 SF  |
| 1276                  | AVAILABLE                  | 10,174 SF |
| 1280                  | Sunrise Grill              | 3,100 SF  |
| TOTAL SQ. FT. 101,854 |                            |           |
|                       |                            |           |
| SITE LEGEND           |                            |           |
| Available             |                            |           |