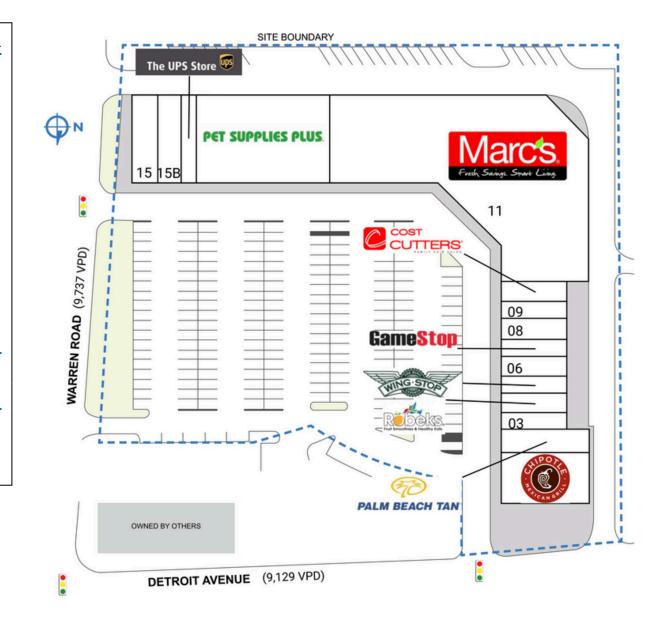

## LAKEWOOD CITY CENTER

## 14861 Detroit Avenue | Lakewood, OH 44107

| SPACE                                                       | TENANT                          | SQ. FT.   |
|-------------------------------------------------------------|---------------------------------|-----------|
| 01                                                          | Chipotle Mexican Grill          | 3,200 SF  |
| 02                                                          | Palm Beach Tan                  | I,600 SF  |
| 03                                                          | Falafel Express                 | 960 SF    |
| 04                                                          | Robeks                          | 1,200 SF  |
| 05                                                          | Wingstop                        | 960 SF    |
| 06                                                          | Barry Bagels                    | 1,200 SF  |
| 07                                                          | GameStop                        | 960 SF    |
| 08                                                          | China Garden                    | I,200 SF  |
| 09                                                          | Advanced Dental Care Lakewood   | 960 SF    |
| 10                                                          | Cost Cutters                    | 1,200 SF  |
| П                                                           | Marc's                          | 39,400 SF |
| 13                                                          | Pet Supplies Plus               | 10,400 SF |
| 14                                                          | The UPS Store                   | I,200 SF  |
| 15                                                          | Charley's Wings & Philly Steaks | I,480 SF  |
| 15B                                                         | LK Nail Spa                     | 1,360 SF  |
| TOTAL SQ. FT.                                               |                                 | 67,280    |
| SITE LEGEND                                                 |                                 |           |
| Available Occupied<br>Leased (not occupied) Owned by Others |                                 |           |