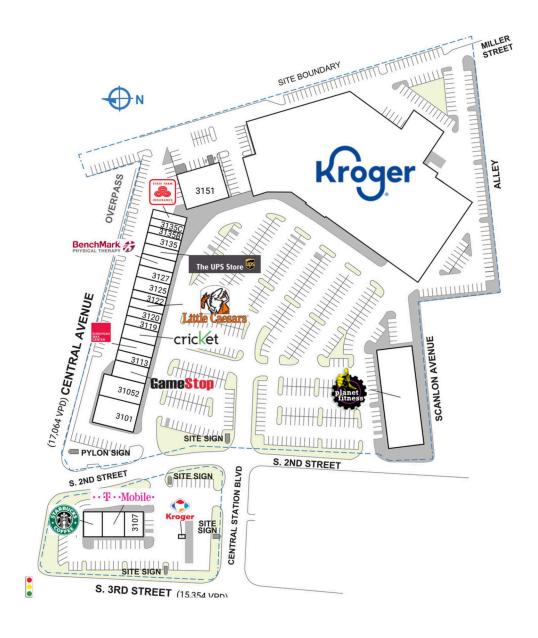

## **CENTRAL STATION**

| SPACE | TENANT                                      | SQ. FT.  | 3129  | Benchmark Physical<br>Therapy | 1,400 SF  |
|-------|---------------------------------------------|----------|-------|-------------------------------|-----------|
| OUT   | Kroger Fuel                                 |          | 3131  | The UPS Store                 | 1.436 SF  |
| 3101  | Daniel's Little<br>Mexico                   | 4,193 SF | 3135  | Double Dragon                 | 1,930 SF  |
| 3103  | Starbucks                                   | 1,900 SF | 3135B | Derby Smoke                   | 1,120 SF  |
| 3107  | FedEx Office                                | 1,837 SF | 3135C | Bento Cafe                    | 1,534 SF  |
| 3111  | GameStop                                    | 1,751 SF | 3137  | State Farm<br>Insurance       | 1,400 SF  |
| 3113  | Buffalo Wild Wings<br>Go                    | 1,390 SF | 3151  | CenterWell                    | 7,300 SF  |
| 3115  | European Wax<br>Center                      | 1,918 SF | 3165  | Kroger                        | 92,690 SF |
|       |                                             |          | 3181  | Planet Fitness                | 14,000 SF |
| 3117  | Cricket                                     | 1,248 SF | 31052 | Masa Japanese                 | 4,051 SF  |
| 3119  | Pretty Nails                                | 1,610 SF | 31053 | T-Mobile                      | 2,200 SF  |
| 3120  | Thoroughbred<br>Vapors                      | 1,574 SF | TOTA  | TOTAL SQ. FT. 5,937           |           |
| 3121  | Little Caesars                              | 1,330 SF |       |                               |           |
| 3122  | Sam's Gyros                                 | 1,575 SF |       |                               |           |
| 3125  | Advantage Staffing                          | 1,676 SF |       |                               |           |
| 3127  | 502 Salon Cuts &<br>Braids                  | 1,400 SF |       |                               |           |
| SITE  | LEGEND                                      |          |       |                               |           |
| Le    | vailable<br>eased (not occup<br>te Boundary | oied)    | _     | cupied<br>oned by Others      |           |