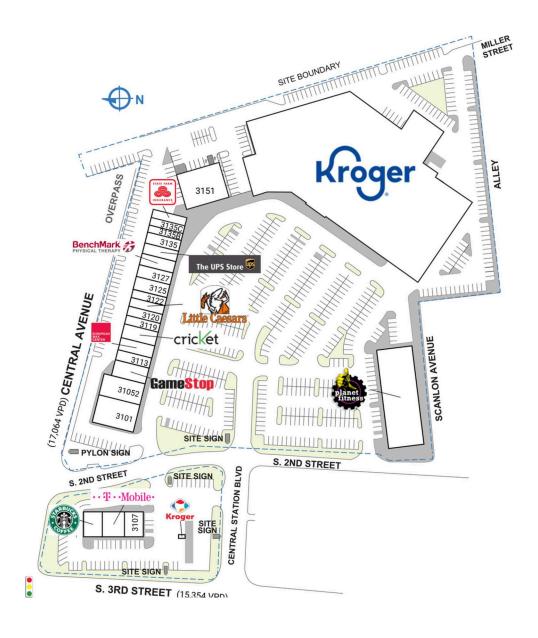

## **CENTRAL STATION**

| SPACE | TENANT                                      | SQ. FT.  | 3129  | Benchmark Physical       | 1,400 SF  |
|-------|---------------------------------------------|----------|-------|--------------------------|-----------|
| OUT   | Kroger Fuel                                 |          | 3131  | Therapy The UPS Store    | 1.436 SF  |
| 3101  | Daniel's Little<br>Mexico                   | 4,193 SF | 3135  | Double Dragon            | 1,436 SF  |
| 3103  | Starbucks                                   | 1,900 SF | 3135B | Derby Smoke              | 1,120 SF  |
| 3107  | FedEx Office                                | 1,837 SF | 3135C | Bento Cafe               | 1,534 SF  |
| 3111  | GameStop                                    | 1,751 SF | 3137  | State Farm<br>Insurance  | 1,400 SF  |
| 3113  | Buffalo Wild Wings<br>Go                    | 1,390 SF | 3151  | CenterWell               | 7,300 SF  |
| 3115  | European Wax<br>Center                      | 1,918 SF | 3165  | Kroger                   | 92,690 SF |
|       |                                             |          | 3181  | Planet Fitness           | 14,000 SF |
| 3117  | Cricket                                     | 1,248 SF | 31052 | Masa Japanese            | 4,051 SF  |
| 3119  | Pretty Nails                                | 1,610 SF | 31053 | T-Mobile                 | 2,200 SF  |
| 3120  | Thoroughbred<br>Vapors                      | 1,574 SF | ТОТА  | TOTAL SQ. FT. 152,463    |           |
| 3121  | Little Caesars                              | 1,330 SF |       |                          |           |
| 3122  | Sam's Gyros                                 | 1,575 SF |       |                          |           |
| 3125  | Advantage Staffing                          | 1,676 SF |       |                          |           |
| 3127  | 502 Salon Cuts &<br>Braids                  | 1,400 SF |       |                          |           |
| SITE  | LEGEND                                      |          |       |                          |           |
| Le    | vailable<br>eased (not occup<br>te Boundary | oied)    |       | cupied<br>rned by Others |           |