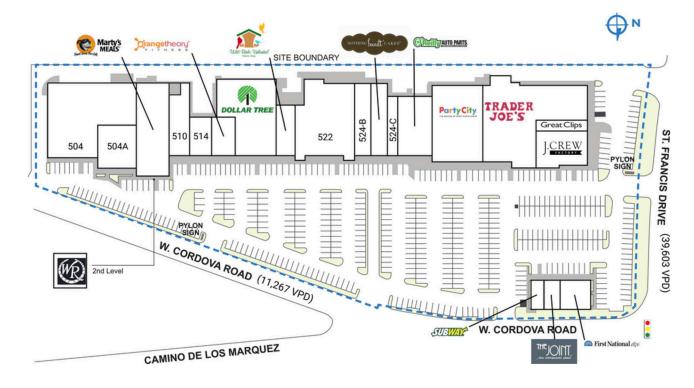

| SPACE | TENANT                  | SQ. FT.   | 518-A | Dollar Tree              | 10,300 SF | 530-I | Trader Joe's                    | 16,700 SF |
|-------|-------------------------|-----------|-------|--------------------------|-----------|-------|---------------------------------|-----------|
| 504   | New Mexico Bike N Sport | 14,200 SF | 518-B | Wild Birds Unlimited     | 3,000 SF  | 530-2 | J. Crew Factory                 | 4,183 SF  |
| 504A  | The New Baking Company  | 4,500 SF  | 522   | Empire Sushi Buffet      | 10,770 SF | 530-3 | Great Clips                     | 900 SF    |
| 506   | Marty's Meals           | 7,771 SF  | 524-A | Nothing Bundt Cakes      | 3,000 SF  | 540-A | First National Bank of Santa Fe | 2,750 SF  |
| 508   | WestGate Properties     | 2,650 SF  | 524-B | Trove Beauty - Alpha Bar | 3,220 SF  | 540-B | The Joint Chiropractic          | 1,000 SF  |
| 510   | Sleep & Dream           | 3,860 SF  | 524-C | Linda's Nails            | 1,600 SF  | 540-C | Subway                          | 1,250 SF  |
| 514   | Fun Noodle Bar          | 2,640 SF  | 524-D | O'Reilly Auto Parts      | 6,071 SF  | TOTA  | L SQ. FT.                       | 116,005   |
| 516   | OrangeTheory Fitness    | 2,640 SF  | 528   | Party City               | 13,000 SF |       |                                 |           |